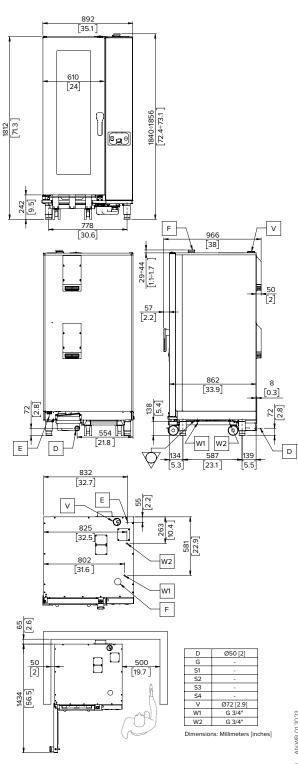

#### **Dimensions**

| Width  | 892mm  |
|--------|--------|
| Depth  | 862mm  |
| Height | 1812mm |
| Weight | 273kg  |

#### Installation clearances

| - | Rear  | 65mm  |
|---|-------|-------|
| - | Right | 500mm |
| - | Left  | 50mm  |

\*Clearance required on fixed installations for service accessibility.

If heat sources are located near the RH side of the Sapiens combi, ensure that a minimum distance of 400mm is maintained.

#### Water connection requirements

- Cold water
- Flow pressure (200-500kPa)
- Min. Water Flow 10 I/min
- Soft water connection\*
- Shut-off valve with return flow inhibitor and dirt filter
- Water supply R3/4
- R50 waste water connection