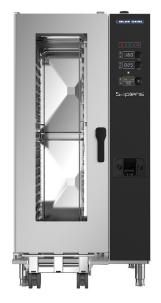

# Blue Seal Electric Combi Steamer **SAPIENS BOOSTED E21BSD** 20 x 1/1 GN

#### Shelves

| 1/1 GN         | 20   |
|----------------|------|
| Shelf Spacings | 63mm |