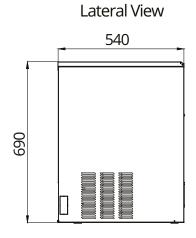

## Dimensions

Width: 400mm Depth: 540mm Height: 690mm Nett weight 34kg Packed weight 40kg Ice cube production dimension 35mm x 37mm x H 32mm, 20g Water consumption Air cooled condensing unit: 3.2 litres per hour Electrical rating Air cooled version: 220-240V,1P+N+E, 50Hz Compressor power rating: 670W Total absorbed power: 370W, 10A cordset fitted Refrigerant type R290 Installation distance from wall 150mm Rear Right 50mm 150mm Left Placement of unit should be indoors in an environment that does not exceed the air

## and water temperature limitations of the unit Water connection requirements

Inlet connection: R 3/4" Cold water (5-35°C) Pressure (1-5 bar) Water outlet connection: Ø 20mm

Note: 3m radius to any source of flame, combustion material or explosive material and ensure sufficient air circulation.