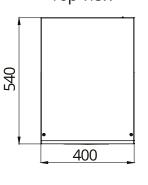

## Dimensions

Width: 400mm Depth: 540mm Height: 690mm Nett weight 34kg Packed weight 40kg Ice cube production dimension 35mm x 37mm x H 32mm, 20g Water consumption Air cooled condensing unit: 3.2 litres per hour Electrical rating Air cooled version: 220-240V,1P+N+E, 50Hz Compressor power rating: 670W Total absorbed power: 370W, 10A cordset fitted Refrigerant type R290 Installation distance from wall 150mm Rear Right 50mm 150mm Left Placement of unit should be indoors in an environment that does not exceed the air

## New Zealand moffat.co.nz

In line with policy to continually develop and improve its products. Moffat Limited reserves the right to change specifications and design without notice.

**Top View** 

Kit 4 Feet Optional Ø 50 H 100-120