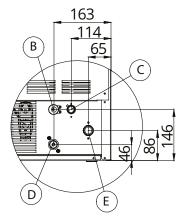

> Ice production per 24 hours Water temperature 10° °C 32° 21° 15° Ambient temperature 10° 30 34 36 38 kg 21° 27 30 32 34 kg 32° 28 23 26 30 kq

38° 19 21 22 23 kg

D. Water outlet connection water condensation Ø 20mm

B. Electrical cable supply

E. Water inlet connection - 3/4" gas

C. Water outlet connection Ø 20mm

an Ali Group Company