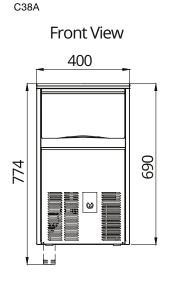

## Dimensions

Width: 400mm Depth: 540mm Height: 690mm Nett weight 34kg Packed weight 40kg Ice cube production dimension 35mm x 37mm x H 32mm, 20g Water consumption Air cooled condensing unit: 3.2 litres per hour Electrical rating Air cooled version: 220-240V,1P+N+E, 50Hz Compressor power rating: 670W Total absorbed power: 370W, 10A cordset fitted Refrigerant type R290 Installation distance from wall 150mm Rear Right 50mm 150mm Left Placement of unit should be indoors in an environment that does not exceed the air

## and water temperature limitations of the unit Water connection requirements

Inlet connection: R 3/4" Cold water (5-35°C) Pressure (1-5 bar) Water outlet connection: Ø 20mm

Note: 3m radius to any source of flame, combustion material or explosive material and ensure sufficient air circulation.