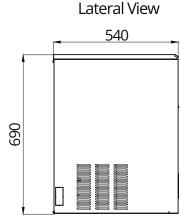

## ICEMATIC

Technical data sheet for

# Icematic Ice Maker - Self Contained



**C46A** ICE CUBES 35mm x 37mm x H 32mm, 20g

C46A







C46A

#### **SPECIFICATIONS**

#### Dimensions

Width: 500mm Depth: 540mm Height: 690mm **Nett weight** 

38kg

#### Packed weight

47kg

### Ice cube production dimension

35mm x 37mm x H 32mm, 20g



Air cooled condensing unit: 3.8 litres per hour

#### Electrical rating

Air cooled version: 220-240V,1P+N+E, 50Hz

Compressor power rating: 1054W Total absorbed power: 480W,

10A cordset fitted

#### Refrigerant type

R290

#### Installation distance from wall

Rear 150mm Right 50mm Left 150mm

Placement of unit should be indoors in an environment that does not exceed the air and water temperature limitations of the unit

#### Water connection requirements

Inlet connection: R ¾" Cold water (5-35°C) Pressure (1-5 bar)

Water outlet connection: Ø 20mm

Note: 3m radius to any source of fl