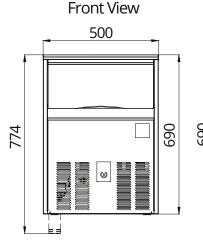

#### Dimensions

Width: 500mm Depth: 540mm Height: 690mm **Nett weight** 

38kg

#### Installation distance from wall

Rear 150mm Right 50mm Left 150mm

Placement of unit should be indoors in an environment that does not exceed the air and water temperature limitations of the unit