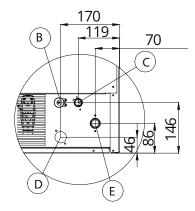

#### Installation distance from wall

Rear 150mm Right 50mm Left 150mm

Placement of unit should be indoors in an environment that does not exceed the air and water temperature limitations of the unit

#### Water connection requirements

Inlet connection: R ¾" Cold water (5-35°C) Pressure (1-5 bar)

Water outlet connection: Ø 20mm

Note: 3m radius to any source of flame, combustion material or explosive material and ensure sufficient air circulation.

- B. Electrical cable supplyC. Water outlet connection Ø 20mm
- D. Water outlet connection water condensation Ø 20mm
- E. Water inlet connection 3/4" gas