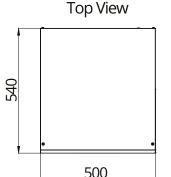

Air cooled version: 220-240V,1P+N+E, 50Hz

Compressor power rating: 1054W Total absorbed power: 480W,

10A cordset fitted

#### Refrigerant type

R290

#### Installation distance from wall

Rear 150mm Right 50mm Left 150mm

Placement of unit should be indoors in an environment that does not exceed the air and water temperature limitations of the unit

#### Water connection requirements

Inlet connection: R ¾" Cold water (5-35°C) Pressure (1-5 bar)

Water outlet connection: Ø 20mm

Note: 3m radius to any source of flame, combustion material or explosive material and ensure sufficient air circulation.



#### New Zealand moffat.co.nz

In line with policy to continually develop and improve its products, Moffat Limited reserves the right to change specifications and design without notice.









Kit 4 Feet Optional Ø 50 H 100 -120

- B. Electrical cable supplyC. Water outlet connection Ø 20mm
- D. Water outlet connection water condensation Ø 20mm
- E. Water inlet connection 3/4" gas

#### Ice production per 24 hours Water temperature

| Ambient temperature | °C  | 32° | 21° | 15° | 10° |    |
|---------------------|-----|-----|-----|-----|-----|----|
|                     | 10° | 34  | 41  | 45  | 46  | kg |
|                     | 21° | 28  | 34  | 38  | 39  | kg |
|                     | 32° | 26  | 32  | 36  | 37  | kg |
| Amp                 | 38° | 22  | 30  | 34  | 35  | kg |

Sonveight Moffet Ltd NZ ICE 01 2024

an Ali Group Company