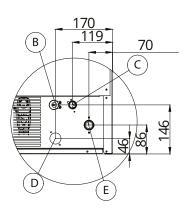

#### New Zealand moffat.co.nz

In line with policy to continually develop and improve its products, Moffat Limited reserves the right to change specifications and design without notice.

885

Front View 500

C54A

Kit 4 Feet Optional Ø 50 H 100 -120

### B. Electrical cable supply

- C. Water outlet connection Ø 20mm
- D. Water outlet connection water condensation Ø 20mm
- E. Water inlet connection 3/4" gas