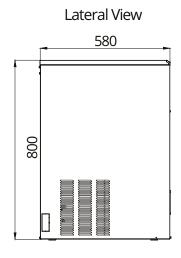

0V,1P+N+E, 50Hz

Compressor power rating: 1167W Total absorbed power: 520W,

10A cordset fitted

#### Refrigerant type

R290

#### Installation distance from wall

Rear 150mm Right 50mm Left 150mm

Placement of unit should be indoors in an environment that does not exceed the air and water temperature limitations of the unit

#### Water connection requirements

Inlet connection: R ¾" Cold water (5-35°C) Pressure (1-5 bar)

Water outlet connection: Ø 20mm

Note: 3m radius to any source of flame, combustion material or explosive material and ensure sufficient air circulation.



#### New Zealand moffat.co.nz

In line with policy to continually develop and improve its products, Moffat Limited reserves the right to change specifications and design without notice.



885

Front View 500

C54A









Kit 4 Feet Optional Ø 50 H 100 -120

### B. Electrical cable supply

- C. Water outlet connection Ø 20mm
- D. Water outlet connection water condensation Ø 20mm
- E. Water inlet connection 3/4" gas

## Ice production per 24 hours

|                     | Water temperature |     |     |     |     |    |
|---------------------|-------------------|-----|-----|-----|-----|----|
| Ambient temperature | °C                | 32° | 21° | 15° | 10° |    |
|                     | 10°               | 42  | 49  | 53  | 54  | kg |
|                     | 21°               | 35  | 41  | 45  | 46  | kg |
|                     | 32°               | 32  | 38  | 42  | 43  | kg |
|                     | 38°               | 28  | 34  | 38  | 39  | kg |

© Copyright Moffat Ltd NZ.ICE.01.2024

an Ali Grou