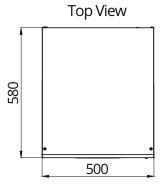

#### Dimensions

Width: 500mm Depth: 580mm Height: 800mm **Nett weight** 

38kg

#### New Zealand moffat.co.nz

In line with policy to continually develop and improve its products, Moffat Limited reserves the right to change specifications and design without notice.

885

Front View 500