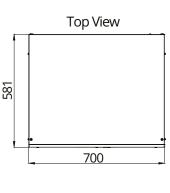

#### Dimensions

Width: 700mm Depth: 580mm Height: 995mm Nett weight 57kg Packed weight 59kg Ice cube production dimension 35mm x 37mm x H 32mm, 20g Water consumption Air cooled condensing unit: 7.26 litres per hour Electrical rating Air cooled version: 220-240V,1P+N+E, 50Hz Compressor power rating: 1317W