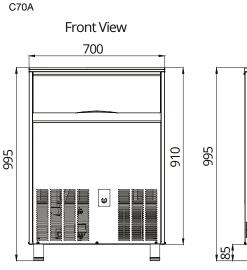

#### Dimensions

Width: 700mm Depth: 580mm Height: 995mm Nett weight 57kg Packed weight 59kg Ice cube production dimension 35mm x 37mm x H 32mm, 20g Water consumption Air cooled condensing unit: 7.26 litres per hour Electrical rating Air cooled version: 220-240V,1P+N+E, 50Hz Compressor power rating: 1317W

Total absorbed power: 680W, 10A cordset fitted Refrigerant type

R290

Installation distance from wall

150mm Rear Right 50mm 150mm Left Placement of unit should be indoors in an environment that does not exceed the air and water temperature limitations of the unit