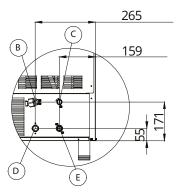

> Ice production per 24 hours Water temperature 10° °C 32° 21° 15° Ambient temperature 10° 64 68 70 72 kg 21° 57 61 63 65 kg 32° 51 55 57 59 kq

38° 51 54 56 58 kg

B. Electrical cable supply

- C. Water outlet connection Ø 20mm
- D. Water outlet connection water condensation Ø 20mm
- E. Water inlet connection 3/4" gas