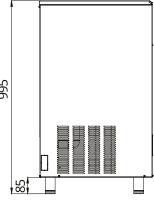

Total absorbed power: 680W, 10A cordset fitted Refrigerant type

R290

Installation distance from wall

150mm Rear Right 50mm 150mm Left Placement of unit should be indoors in an environment that does not exceed the air and water temperature limitations of the unit