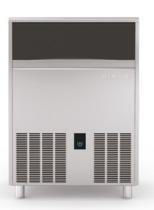

# Technical data sheet for Icematic Ice Maker - Self Contained **C70A** ICE CUBES 35mm x 37mm x H 32mm, 20g

Lateral View

C70A

#### Dimensions

Width: 700mm Depth: 580mm Height: 995mm Nett weight 57kg Packed weight 59kg Ice cube production dimension 35mm x 37mm x H 32mm, 20g Water consumption Air cooled condensing unit: 7.26 litres per hour Electrical rating Air cooled version: 220-240V,1P+N+E, 50Hz Compressor power rating: 1317W