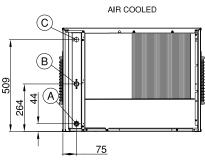

#### Dimensions

Width: 760mm Depth: 620mm Height: 575mm

Nett weight 70kg

Packed weight 85kg

**Ice cube production dimension** Full dice: W 22mm x D 22mm x H 24mm, 10g Half dice: W 10mm x D 29mm x H 24mm, 6g

- A. Water outlet connection Ø 20mm
- B. Water outlet connection 34" gas
- C. Electrical cable supply
- D. Water inlet connection water condensation - ¾" gas
- E. Water outlet connection
- water condensation 34" gas