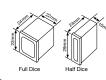

# Technical data sheet for Icematic Modular Ice Maker MC205F - Full Dice W 22mm x D 22mm x H 24mm, 10g MC205H - Half Dice W 10mm x D 29mm x H 24mm, 6g

MC205F/H

#### Dimensions

Width: 760mm Depth: 620mm Height: 575mm

Nett weight 70kg

Packed weight 85kg

**Ice cube production dimension** Full dice: W 22mm x D 22mm x H 24mm, 10g Half dice: W 10mm x D 29mm x H 24mm, 6g