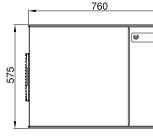

#### Dimensions

Width: 760mm Depth: 620mm Height: 575mm

Nett weight 70kg

Packed weight 85kg

**Ice cube production dimension** Full dice: W 22mm x D 22mm x H 24mm, 10g Half dice: W 10mm x D 29mm x H 24mm, 6g