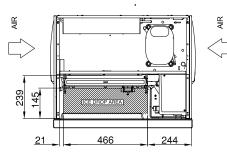

#### Dimensions

Width: 760mm Depth: 620mm Height: 575mm

Nett weight 70kg

Packed weight 85kg

**Ice cube production dimension** Full dice: W 22mm x D 22mm x H 24mm, 10g Half dice: W 10mm x D 29mm x H 24mm, 6g