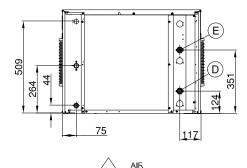

- A. Water outlet connection Ø 20mm
- B. Water outlet connection 34" gas
- C. Electrical cable supply
- D. Water inlet connection water condensation - ¾" gas
- E. Water outlet connection
- water condensation 34" gas