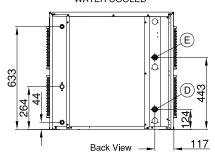

- A. Water outlet connection Ø 20mm B. Water outlet connection - 3/4" gas
  - C. Electrical cable supply
  - D. Water inlet connection water condensation - ¾" gas
  - E. Water outlet connection water condensation - 3/4" gas

#### Dimensions

Width: 760mm Depth: 620mm Height: 575mm

Nett weight 88kg Packed weight