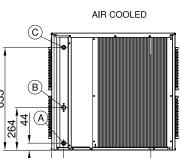

- A. Water outlet connection Ø 20mm B. Water outlet connection - 3/4" gas
  - C. Electrical cable supply
  - D. Water inlet connection water condensation - ¾" gas
  - E. Water outlet connection water condensation - 3/4" gas

## R290

Installation distance from wall

150mm Rear Right 150mm 150mm Left Placement of unit should be indoors in an

environment that does not exceed the air and water temperature limitations of the unit