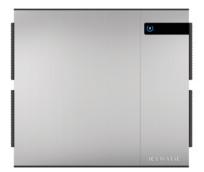

# Technical data sheet for Icematic Modular Ice Maker MC405F - Full Dice W 22mm x D 22mm x H 24mm, 10g MC405H - Half Dice W 10mm x D 29mm x H 24mm, 6g

Full Dice

**(** € 🖄

MC405F/H 760 725

620

| Ice production per 24 hour | r |
|----------------------------|---|
| Water temperature          |   |

#### Dimensions

Width: 760mm Depth: 620mm Height: 575mm

Nett weight 88kg Packed weight

# 106kg

Ice cube production dimension Full dice: W 22mm x D 22mm x H 24mm, 10g Half dice: W 10mm x D 29mm x H 24mm, 6g

Water consumption

Air cooled condensing unit: 14.8 litres per hour **Electrical rating** 