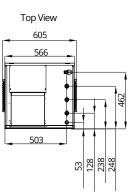

#### SPECIFICATIONS

Dimensions Width: 570mm Depth: 535mm Height: 545mm Nett weight 57kg Packed weight 64kg Water consumption Air cooled condensing unit: 4 litres per hour **Electrical rating** 220-240V, 1P+N+E, 50Hz Compressor power rating 878W Total absorbed power 720W, 10A cordset fitted Refrigerant type R290 Installation distance from wall Rear 150mm Right 150mm Left 150mm Placement of unit should be indoors in an environment that does not exceed the air and water temperature limitations of the unit Water connection requirements