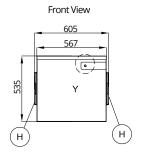

#### SPECIFICATIONS

Dimensions Width: 570mm Depth: 535mm Height: 545mm Nett weight 57kg Packed weight 64kg Water consumption Air cooled condensing unit: 4 litres per hour **Electrical rating** 220-240V, 1P+N+E, 50Hz Compressor power rating 878W Total absorbed power 720W, 10A cordset fitted Refrigerant type R290 Installation distance from wall Rear 150mm Right 150mm Left 150mm Placement of unit should be indoors in an environment that does not exceed the air and water temperature limitations of the unit Water connection requirements

#### A. Switch Touch START-STANDBY

- B. Electrical cable supply
- C. Water outlet connection Ø 20mm
- D. Water outlet connection
- water condensation Ø 20mm
- E. Water inlet connection 34" gas
- F. Water inlet connection water condensation 34'
- H. Air Filter
- I. Ice drop area
- L. Led white-red regulation humidity ice and set T<sup>o</sup> storage probe