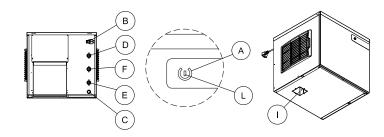

#### A. Switch Touch START-STANDBY

- B. Electrical cable supply
- C. Water outlet connection Ø 20mm
- D. Water outlet connection
- water condensation Ø 20mm
- E. Water inlet connection 34" gas
- F. Water inlet connection water condensation 34'
- H. Air Filter
- I. Ice drop area
- L. Led white-red regulation humidity ice and set T<sup>o</sup> storage probe