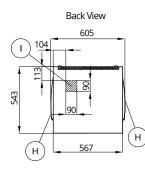

#### SPECIFICATIONS

Dimensions Width: 570mm Depth: 535mm Height: 545mm Nett weight 57kg Packed weight 64kg Water consumption Air cooled condensing unit: 4 litres per hour **Electrical rating** 220-240V, 1P+N+E, 50Hz Compressor power rating 878W Total absorbed power 720W, 10A cordset fitted Refrigerant type R290 Installation distance from wall Rear 150mm Right 150mm Left 150mm Placement of unit should be indoors in an environment that does not exceed the air and water temperature limitations of the unit Water connection requirements

#### Inlet connection: R 3/4" Cold water (5-35°C) Pressure (1-5 bar) Water outlet connection: Ø 20mm