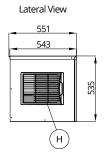

#### SPECIFICATIONS

Dimensions Width: 570mm Depth: 535mm Height: 545mm Nett weight 57kg Packed weight 64kg Water consumption Air cooled condensing unit: 4 litres per hour **Electrical rating** 220-240V, 1P+N+E, 50Hz Compressor power rating 878W Total absorbed power 720W, 10A cordset fitted Refrigerant type R290 Installation distance from wall Rear 150mm Right 150mm Left 150mm Placement of unit should be indoors in an environment that does not exceed the air and water temperature limitations of the unit Water connection requirements

#### A. Switch Touch START-STANDBY

- B. Electrical cable supply
- C. Water outlet connection Ø 20mm
- D. Water outlet connection
- water condensation Ø 20mm
- E. Water inlet connection 34" gas
- F. Water inlet connection water condensation 34'
- H. Air Filter
- I. Ice drop area
- L. Led white-red regulation humidity ice and set T<sup>o</sup> storage probe