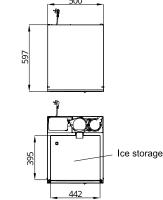

## SPECIFICATIONS

Dimensions Width: 500mm Depth: 597mm Height: 694mm Nett weight 50kg Packed weight 57kg Water consumption Air cooled condensing unit: 4 litres per hour Electrical rating 220-240V, 1P+N+E, 50Hz Compressor power rating 634W Total absorbed power 570W, 10A cordset fitted Refrigerant type R290 Installation distance from wall Rear 150mm Right 150mm Left 150mm Placement of unit should be indoors in an environment that does not exceed the air and water temperature limitations of the unit

### Water connection requirements

Inlet connection: R 3/4" Cold water (5-35°C) Pressure (1-5 bar) Water outlet connection: Ø 20mm