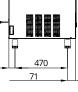

## SPECIFICATIONS

Dimensions Width: 500mm Depth: 597mm Height: 694mm Nett weight 50kg Packed weight 57kg Water consumption Air cooled condensing unit: 4 litres per hour Electrical rating 220-240V, 1P+N+E, 50Hz Compressor power rating 634W Total absorbed power 570W, 10A cordset fitted Refrigerant type R290 Installation distance from wall Rear 150mm Right 150mm Left 150mm Placement of unit should be indoors in an environment that does not exceed the air and water temperature limitations of the unit