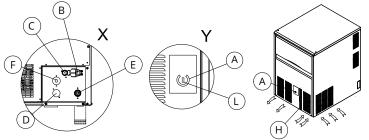

NZ.ICE.01.2024

Copyright Moffat Ltd

A. Switch Touch START-STANDBY

- B. Electrical cable supply
- C. Water outlet connection Ø 20mm
- D. Water outlet connection
- water condensation Ø 20mm
- E. Water inlet connection 34" gas
- F. Water inlet connection water condensation ¾" gas OPTIONAL
- H. Air Filter
- L. Led white-red regulatione humidity ice and set T° storage probe