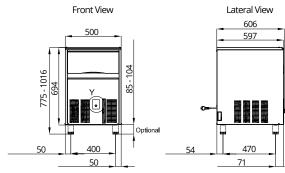

## SPECIFICATIONS

Dimensions Width: 500mm Depth: 597mm Height: 694mm Nett weight 50kg Packed weight 57kg Water consumption Air cooled condensing unit: 4 litres per hour Electrical rating 220-240V, 1P+N+E, 50Hz Compressor power rating 634W Total absorbed power 570W, 10A cordset fitted Refrigerant type R290 Installation distance from wall Rear 150mm Right 150mm Left 150mm Placement of unit should be indoors in an environment that does not exceed the air and water temperature limitations of the unit

### Water connection requirements

Inlet connection: R 3/4" Cold water (5-35°C) Pressure (1-5 bar) Water outlet connection: Ø 20mm

NZ.ICE.01.2024

Copyright Moffat Ltd

A. Switch Touch START-STANDBY

- B. Electrical cable supply
- C. Water outlet connection Ø 20mm
- D. Water outlet connection
- water condensation Ø 20mm
- E. Water inlet connection 34" gas
- F. Water inlet connection water condensation ¾" gas OPTIONAL
- H. Air Filter
- L. Led white-red regulatione humidity ice and set T° storage probe