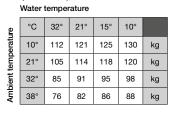

rature limitations of the unit

### Water connection requirements

Inlet connection: R 3/4" Cold water (5-35°C) Pressure (1-5 bar) Water outlet connection: Ø 20mm



#### New Zealand moffat.co.nz

In line with policy to continually develop and improve its products. Moffat Limited reserves the right to change specifications and design without notice.



















46

Air Circulation

NZ.ICE.01.2024

Copyright Moffat Ltd

A. Switch Touch START-STANDBY

- B. Electrical cable supply
- C. Water outlet connection Ø 20mm
- D. Water outlet connection
- water condensation Ø 20mm
- E. Water inlet connection 34" gas
- F. Water inlet connection water condensation ¾" gas OPTIONAL
- H. Air Filter
- L. Led white-red regulatione humidity ice and set T° storage probe

## Ice production per 24 hours



an Ali Group Company

The Spirit of Excellence