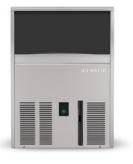

# Technical data sheet for Icematic Ice Flaker - Self Contained **SF130C**

SF130C

## SPECIFICATIONS

Dimensions Width: 500mm Depth: 597mm Height: 694mm Nett weight 50kg Packed weight 57kg Water consumption Air cooled condensing unit: 4 litres per hour Electrical rating 220-240V, 1P+N+E, 50Hz Compressor power rating 634W Total absorbed power 570W, 10A cordset fitted Refrigerant type R290 Installation distance from wall Rear 150mm Right 150mm Left 150mm Placement of unit should be indoors in an environment that does not exceed the air and water temperature limitations of the unit