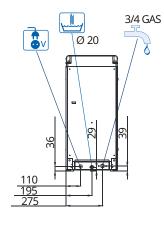

Inlet connection: R ¾" Cold water (5-35°C) Pressure (1-5 bar) Water outlet connection: Ø 20mm

New Zealand moffat.co.nz

In line with policy to continually develop and improve its products, Moffat Limited reserves the right to change specifications and design without notice.