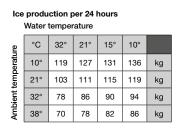

ight: 662mm Nett weight 61kg Packed weight 70kg Water consumption Air cooled version: 3.6 litres per hour **Electrical rating** Air cooled version: 230V, 1P+N+E, 50Hz Compressor power rating 1200W Total absorbed power 590W 10A cordset fitted Refrigerant type R134a Installation distance from wall Rear 150mm Right 150mm Left 150mm Placement of unit should be indoors in an environment that does not exceed the air and water temperature limitations of the unit Water connection requirements

Inlet connection: R ¾" Cold water (5-35°C) Pressure (1-5 bar) Water outlet connection: Ø 20mm



New Zealand moffat.co.nz

In line with policy to continually develop and improve its products, Moffat Limited reserves the right to change specifications and design without notice.



an Ali Group Company