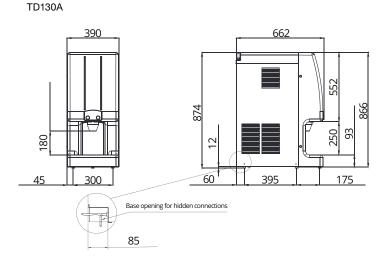

## SPECIFICATIONS

Dimensions Width: 390mm Depth: 374mm Height: 662mm Nett weight 61kg Packed weight 70kg Water consumption Air cooled version: 3.6 litres per hour **Electrical rating** Air cooled version: 230V, 1P+N+E, 50Hz Compressor power rating 1200W Total absorbed power 590W 10A cordset fitted Refrigerant type R134a Installation distance from wall Rear 150mm Right 150mm Left 150mm Placement of unit should be indoors in an environment that does not exceed the air and water temperature limitations of the unit Water connection requirements