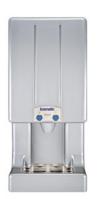

## Technical data sheet for Icematic Ice & Water Dispenser - Countertop TD130A

TD130A

## SPECIFICATIONS

Dimensions Width: 390mm Depth: 374mm Height: 662mm Nett weight 61kg Packed weight 70kg Water consumption Air cooled version: 3.6 litres per hour **Electrical rating** Air cooled version: 230V, 1P+N+E, 50Hz Compressor power rating 1200W Total absorbed power 590W 10A cordset fitted Refrigerant type R134a Installation distance from wall Rear 150mm Right 150mm Left 150mm Placement of unit should be indoors in an environment that does not exceed the air and water temperature limitations of the unit Water connection requirements