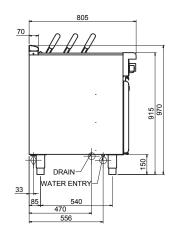

### Water Connection

Cold water connection 50mm from left hand side, 556mm from rear and 140mm from floor R<sup>1</sup>/<sub>2</sub> (BSP) male

Water Connection Cold water connection 50mm from left hand side, 556mm from rear and 140mm from floor R<sup>1</sup>/<sub>2</sub> (BSP) male

### **Drain Connection**

Drain must be connected to system suitable for boiling water discharge 1" BSP Male connection 118mm from left hand side, 470mm from rear, and 170mm from floor

### Dimensions

Width 450mm Depth 805mm Height 915mm Incl. Iow back 970mm Incl. splashback option 1130mm **Nett weight** 78kg nett