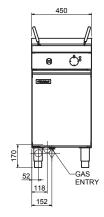

### Gas connection

R¾ (BSP) male 300mm from RH side, 35mm from rear, and 125mm from floor All units incorporate Natural and LP gas regulator

### Dimensions

Width 450mm Depth 805mm Height 915mm Incl. Iow back 970mm Incl. splashback option 1130mm **Nett weight** 78kg nett