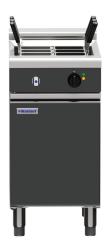

# Technical data sheet for Single Pan Gas Pasta Cooker **450mm**

PCLB8140G

PCLB8140E

### PCLB8140G