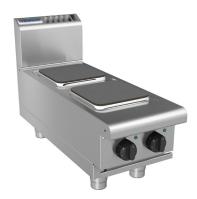

#### Cooktop

2.6 kW Cast Iron Hot Plate elements

RN8200SEB

#### RN8200SE-B Bench Model