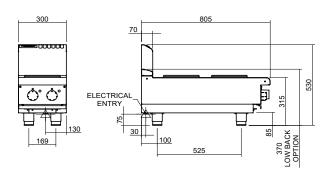

#### **Electrical connection**

130mm from RH side, 30mm from rear, and 70mm from bench

### Dimensions

Width 300mm Depth 805mm Height 315mm Incl. splashback 530mm Incl. low back 370mm