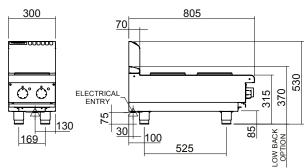

## SPECIFICATIONS

**Cooktop** 2.6 kW Cast Iron Hot Plate elements

**Electrical requirements RN8200SE** 5.2 kW, 230-240Vac, 50/60Hz, 1P+N+E, 22A

Electrical connection 130mm from RH side, 30mm from rear, and 70mm from bench

**Dimensions** Width 300mm Depth 805mm Height 315mm Incl. splashback 530mm

Incl. low back 370mm Nett weight 32kg

Packing data 0.20m3, 55kg Width 870mm Depth 350mm Height 665mm