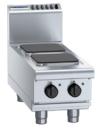

## Technical data sheet for **ELECTRIC COOKTOPS** 300mm **SEALED HOBS**

RN8200SEB

## SPECIFICATIONS

**Cooktop** 2.6 kW Cast Iron Hot Plate elements

**Electrical requirements RN8200SE** 5.2 kW, 230-240Vac, 50/60Hz, 1P+N+E, 22A

Electrical connection 130mm from RH side, 30mm from rear, and 70mm from bench