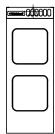

## Technical data sheet for **ELECTRIC COOKTOPS** 300mm **SEALED HOBS**

RN8200SEB

## SPECIFICATIONS

**Cooktop** 2.6 kW Cast Iron Hot Plate elements

**Electrical requirements RN8200SE** 5.2 kW, 230-240Vac, 50/60Hz, 1P+N+E, 22A

Electrical connection 130mm from RH side, 30mm from rear, and 70mm from bench

**Dimensions** Width 300mm Depth 805mm Height 315mm Incl. splashback 530mm

Incl. low back 370mm Nett weight 32kg

Packing data 0.20m3, 55kg Width 870mm Depth 350mm Height 665mm