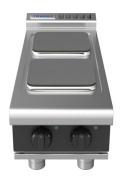

## Technical data sheet for Electric Cooktops **300mm -**Sealed Hobs

RNLB8200SE-B

RNLB8200SE-B

## SPECIFICATIONS

Cooktop 2.6kW Cast iron hot plate element Electrical requirements RNLB8200SE 5.2 kW, 230-240Vac, 50/60hz, 1P+N+E, 22A