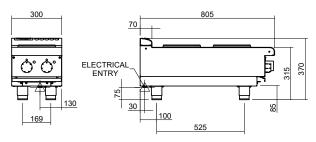

## **Electrical connection** 130mm from RH side, 30mm from

rear **Dimensions** Width 300mm Depth 805mm Height 315mm Incl. low back 370mm Incl. splashback option 530mm

Packing data 0.20m3, 55kg Width 870mm Depth 350mm Height 665mm Height 1255mm