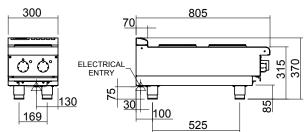

#### **Electrical requirements**

RNLB8200SE

5.2 kW, 230-240Vac, 50/60Hz, 1P+N+E, 22A

**Electrical connection** 

130mm from RH side, 30mm from

rear

**Dimensions** 

Width 300mm

Depth 805mm

Height 315mm Incl. low back 370mm

Incl. splashback option 530mm

Packing data

0.20m3, 55kg

Width 870mm

Depth 350mm

Height 665mm