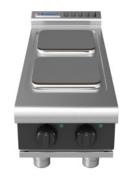

# Electric Cooktops **300mm** - Sealed Hobs

RNLB8200SE-B

RNLB8200SE-B

#### **SPECIFICATIONS**

Cooktop

2.6kW Cast iron hot plate element

#### **Electrical requirements**

RNLB8200SE

5.2 kW, 230-240Vac, 50/60Hz, 1P+N+E, 22A

**Electrical connection** 

130mm from RH side, 30mm from

rear

**Dimensions** 

Width 300mm