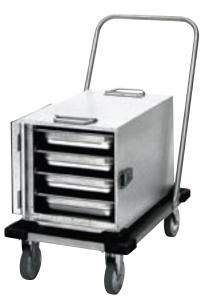

#### **TROLLEY**

Adapted for: Thermobox® 600

Material: Zinc-plated angle profi le

Castors: 100 mm castors, 2 stationary and 2 swivel castors with brakes.

Weight: 5 kg

Maximum load: 200 kg

Other data: The trolley is equipped

with a device for a tow hook