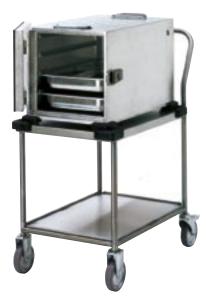

### **TROLLEY**

Adapted for: Thermobox® 600

Material: Stainless steel

**Castors:** 125 mm castors with rubber track, 2 stationary and 2 swivel castors

with brakes. **Weight:** 13 kg

Maximum load: 200 kg

Other data: Fixation corners in polypropene

**H78** 

Adapted for: Thermobox® 600

Material: Stainless steel

**Castors:** 125 mm castors with rubber track, 2 stationary and 2 swivel castors

with brakes. **Weight:** 13 kg

Maximum load: 200 kg

Other data: Fixation corners in polypropene

**Other data:** Fixation corners in polypropene Extra shelf for plastic box of dimensions 600x400x300 mm or Minitainer G48

Thermobox® 600 on Combi Trolley H78 S

Minitainer G48 on Plattform Trolley H78

Thermobox® 600 on Trolley H68