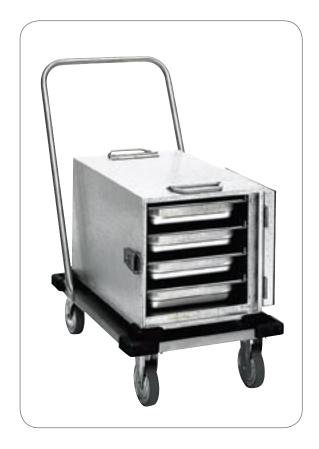

### **TROLLEY**

Adapted for: Thermobox® 600

Material: Stainless steel

**Castors:** 125 mm castors with rubber track, 2 stationary and 2 swivel castors

with brakes. **Weight:** 13 kg

Maximum load: 200 kg

Other data: Fixation corners in polypropene

**Other data:** Fixation corners in polypropene Extra shelf for plastic box of dimensions 600x400x300 mm or Minitainer G48

Thermobox® 600 on Combi Trolley H78 S

Minitainer G48 on Plattform Trolley H78

Thermobox® 600 on Trolley H68