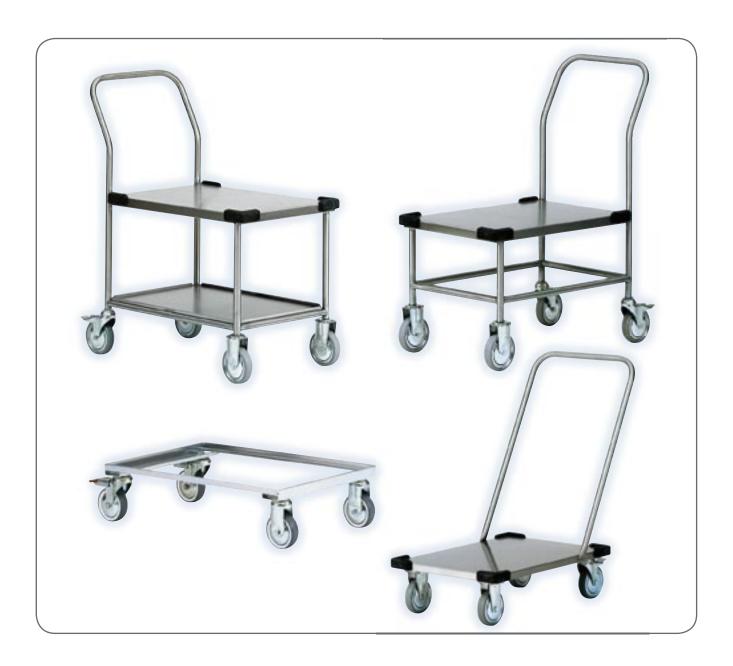

#### **TROLLEY**

Adapted for: Thermobox® 600

Material: Zinc-plated angle profi le

Castors: 100 mm castors, 2 stationary and 2 swivel castors with brakes.

Weight: 5 kg

Maximum load: 200 kg

Other data: The trolley is equipped

with a device for a tow hook

### **TROLLEY**

Adapted for: Thermobox® 600

Material: Stainless steel

**Castors:** 125 mm castors with rubber track, 2 stationary and 2 swivel castors

with brakes. **Weight:** 13 kg

Maximum load: 200 kg

Other data: Fixation corners in polypropene

**H78** 

Adapted for: Thermobox® 600

Material: Stainless steel

**Castors:** 125 mm castors with rubber track, 2 stationary and 2 swivel castors

with brakes. **Weight:** 13 kg

Maximum load: 200 kg

Other data: Fixation corners in polypropene

#### **COMBI TROLLEY**

Adapted for: Thermobox® 600

Material: Stainles steel

**Castors:** 125 mm castors with rubber track, 2 stationary and 2 swivel castors

with brakes. **Weight:** 17.5 kg

Maximum load: 200 kg

**Other data:** Fixation corners in polypropene Extra shelf for plastic box of dimensions 600x400x300 mm or Minitainer G48

Thermobox® 600 on Combi Trolley H78 S

Minitainer G48 on Plattform Trolley H78

Thermobox® 600 on Trolley H68