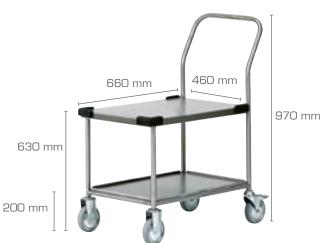

#### **COMBI TROLLEY**

Adapted for: Thermobox® 600

Material: Stainles steel

**Castors:** 125 mm castors with rubber track, 2 stationary and 2 swivel castors

with brakes. **Weight:** 17.5 kg

Maximum load: 200 kg

**Other data:** Fixation corners in polypropene Extra shelf for plastic box of dimensions 600x400x300 mm or Minitainer G48

Thermobox® 600 on Combi Trolley H78 S

Minitainer G48 on Plattform Trolley H78

Thermobox® 600 on Trolley H68