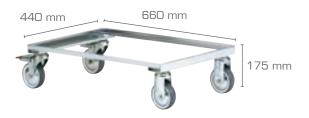

#### **TROLLEY**

Adapted for: Thermobox® 600

Material: Zinc-plated angle profi le

Castors: 100 mm castors, 2 stationary and 2 swivel castors with brakes.

Weight: 5 kg

Maximum load: 200 kg

Other data: The trolley is equipped

with a device for a tow hook