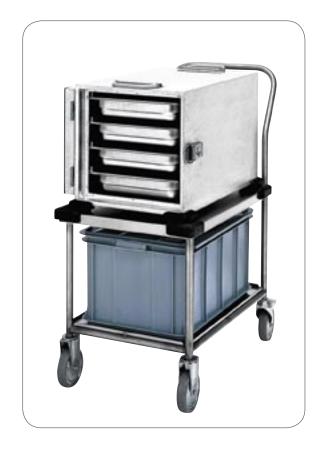

#### **COMBI TROLLEY**

Adapted for: Thermobox® 600

Material: Stainles steel

**Castors:** 125 mm castors with rubber track, 2 stationary and 2 swivel castors

with brakes. **Weight:** 17.5 kg

Maximum load: 200 kg

**Other data:** Fixation corners in polypropene Extra shelf for plastic box of dimensions 600x400x300 mm or Minitainer G48

Thermobox® 600 on Combi Trolley H78 S

Minitainer G48 on Plattform Trolley H78

Thermobox® 600 on Trolley H68