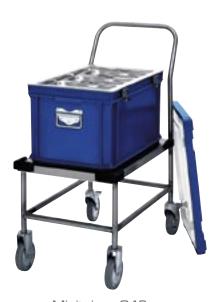

**Other data:** Fixation corners in polypropene Extra shelf for plastic box of dimensions 600x400x300 mm or Minitainer G48

Thermobox® 600 on Combi Trolley H78 S

Minitainer G48 on Plattform Trolley H78

Thermobox® 600 on Trolley H68