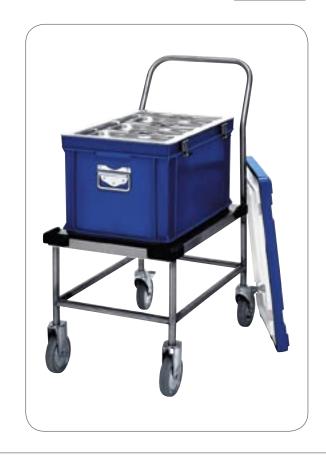

#### **COMBI TROLLEY**

Adapted for: Thermobox® 600

Material: Stainles steel

**Castors:** 125 mm castors with rubber track, 2 stationary and 2 swivel castors

with brakes. **Weight:** 17.5 kg

Maximum load: 200 kg

**Other data:** Fixation corners in polypropene Extra shelf for plastic box of dimensions 600x400x300 mm or Minitainer G48

Thermobox® 600 on Combi Trolley H78 S

Minitainer G48 on Plattform Trolley H78

Thermobox® 600 on Trolley H68