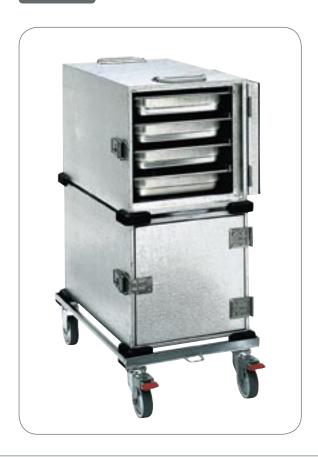

**H78** 

Adapted for: Thermobox® 600

Material: Stainless steel

**Castors:** 125 mm castors with rubber track, 2 stationary and 2 swivel castors

with brakes. **Weight:** 13 kg

Maximum load: 200 kg

Other data: Fixation corners in polypropene

#### **COMBI TROLLEY**

Adapted for: Thermobox® 600

Material: Stainles steel

**Castors:** 125 mm castors with rubber track, 2 stationary and 2 swivel castors

with brakes. **Weight:** 17.5 kg

Maximum load: 200 kg

**Other data:** Fixation corners in polypropene Extra shelf for plastic box of dimensions 600x400x300 mm or Minitainer G48

Thermobox® 600 on Combi Trolley H78 S

Minitainer G48 on Plattform Trolley H78

Thermobox® 600 on Trolley H68