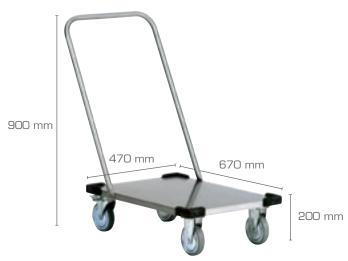

#### **TROLLEY**

Adapted for: Thermobox® 600

Material: Zinc-plated angle profi le

Castors: 100 mm castors, 2 stationary and 2 swivel castors with brakes.

Weight: 5 kg

Maximum load: 200 kg

Other data: The trolley is equipped

with a device for a tow hook