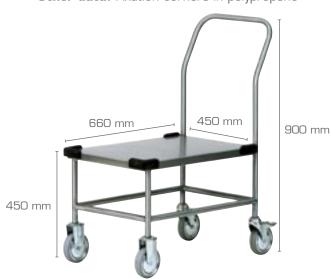

### **TROLLEY**

Adapted for: Thermobox® 600

Material: Stainless steel

**Castors:** 125 mm castors with rubber track, 2 stationary and 2 swivel castors

with brakes. **Weight:** 13 kg

Maximum load: 200 kg

Other data: Fixation corners in polypropene

**H78** 

Adapted for: Thermobox® 600

Material: Stainless steel

**Castors:** 125 mm castors with rubber track, 2 stationary and 2 swivel castors

with brakes. **Weight:** 13 kg

Maximum load: 200 kg

Other data: Fixation corners in polypropene