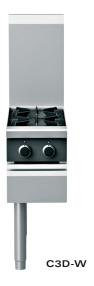

# C3D-W

# 305mm Two Burner Wok End Gas Cooktop

- 305mm wide
- 2 open burners
- 22MJ open burner rating
- Flame failure standard on open burners
- Optional pilot and flame failure on open burners
- Cast iron burners and vitreous enamel potstands
- Stainless steel finish
- Fully modular

# Modular fitment to LH or RH ends of Cobra Wok Cookers