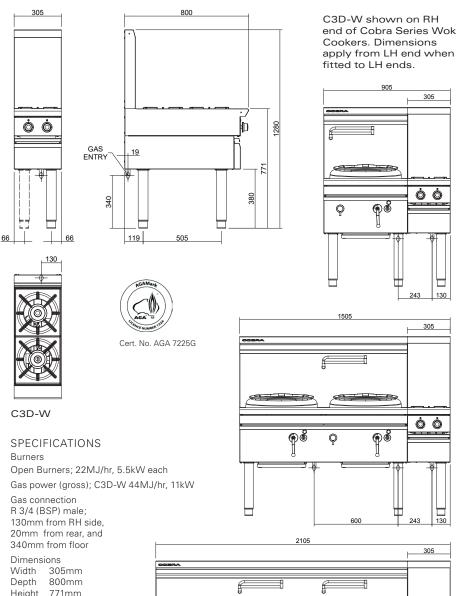

# C3D-W

Incl. splashback 1280mm

345mm 860mm

Available in Natural gas and LP gas, please specify when

Other gas types on request

Nett weight

Packing data

0.37m3, 60kg

Gas types

ordering

Height 1255mm

32kg

Width

Depth