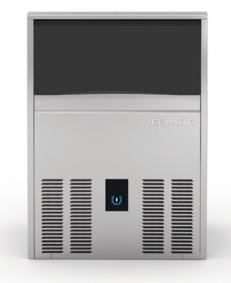

CHERRY SERIES ICE MAKER

**C46A** 

# Icematic Ice Maker - Self Contained C46A ICE CUBES 35mm x 37mm x H 32mm, 20g

### ICE MAKER

- 39kg daily production rate
- **15kg** storage bin capacity
- W 35mm x D 37mm x H 32mm, 20g ice cubes
- 28 ice cubes per cycle
- 3.8 litres per hour water consumption
- · Air cooled condensing unit
- R290 propane refrigerant gas
- Energy efficient energy saving up to 25%
- Spray system technology to produce patented pure, clear and transparent ice cubes
- Electronic bin level sensor
- Multicolour LED button for machine status standby, cleaning, and optional Ozone cycle
- Automatic Cleaning
- Easy access internal bin pan for easy clean

- Stainless steel external body
- Front ventilation for improved yield even in critical install
- Moffat TA13-NZ filter kit, including head and fittings

Note: Ice production rate is measured with the water temperature at 10°C and an ambient temperature of 21°C.