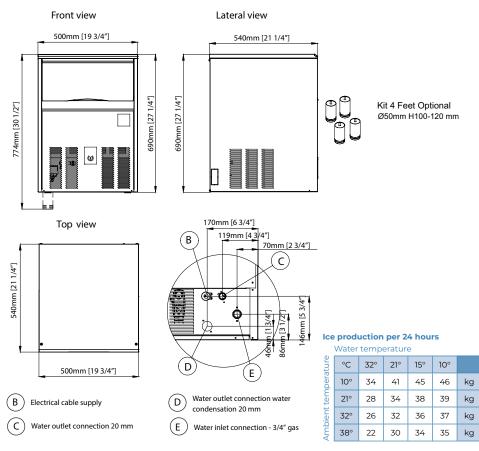

#### Dimensions Width: 500mm 690mm Height: 540mm Depth: Nett weight: 38kg Packed weight: 47kg

#### Ice cube production dimension Ice: 35mm x 37mm x

H 32mm, 20g

Water consumption Air cooled version: 3.8 litres per hour

#### Installation distance from wall

- rear 150mm
- right 50mm \_
- left 150mm \_

Placement of unit should be indoors in an environment that does not exceed the air and water temperature limitations of the unit

## Water connection

requirements Inlet connection: R 3/4" Cold water (5-35°C) Pressure (1-5 bar) Water outlet connection: Ø20mm

Note: 3m radius to any source of flame, combustion material or explosive material and ensure sufficient air circulation.