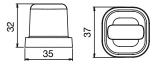

# Icematic Ice Maker - Self Contained C46A ICE CUBES 35mm x 37mm x H 32mm, 20g

#### Ice cube production dimension Ice: 35mm x 37mm x

H 32mm, 20g

Water consumption Air cooled version: 3.8 litres per hour