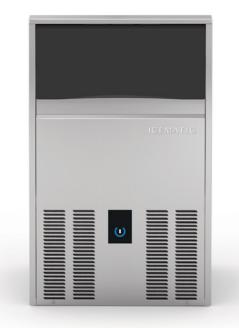

CHERRY SERIES ICE MAKER C54A

# Icematic Ice Maker - Self Contained C54A ICE CUBES 35mm x 37mm x H 32mm, 20g

### ICE MAKER

- 46kg daily production rate
- 22kg storage bin capacity
- W 35mm x D 37mm x H 32mm, 20g ice cubes
- 36 ice cubes per cycle
- 4.5 litres per hour water consumption
- Air cooled condensing unit
- R290 propane refrigerant gas
- Energy efficient energy saving up to 25%
- Spray system technology to produce patented pure, clear and transparent ice cubes
- Electronic bin level sensor
- Multicolour LED button for machine status standby, cleaning, and optional Ozone cycle
- Automatic Cleaning
- Easy access internal bin pan for easy clean

- Stainless steel external body
- Front ventilation for improved yield even in critical install
- Moffat TA13-NZ filter kit, including head and fittings

Note: Ice production rate is measured with the water temperature at 10°C and an ambient temperature of 21°C.