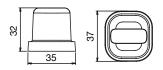

# Icematic Ice Maker - Self Contained C54A ICE CUBES 35mm x 37mm x H 32mm, 20g

## Ice cube production

dimension Ice: 35mm x 37mm x H 32mm, 20g

Water consumption Air cooled version: 4.5 litres per hour