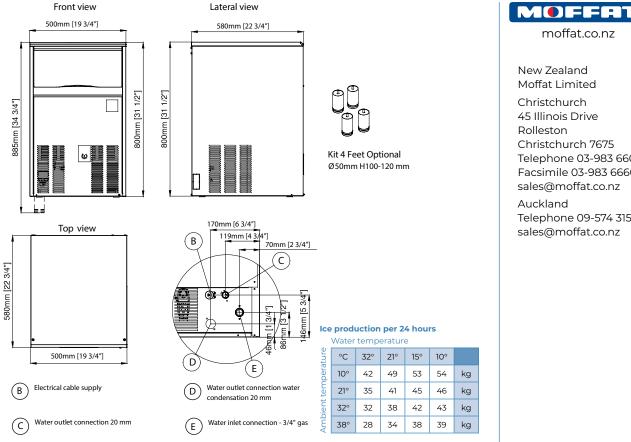

#### Dimensions Width:

500mm 800mm Height: Depth: 580mm Nett weight: 42kg Packed weight: 50kg

## Ice cube production

dimension Ice: 35mm x 37mm x H 32mm, 20g

Water consumption Air cooled version: 4.5 litres per hour

#### Installation distance from wall

- rear 150mm
- right 50mm \_
- left 150mm \_

Placement of unit should be indoors in an environment that does not exceed the air and water temperature limitations of the unit

## Water connection

requirements Inlet connection: R 3/4" Cold water (5-35°C) Pressure (1-5 bar) Water outlet connection: Ø20mm

Note: 3m radius to any source of flame, combustion material or explosive material and ensure sufficient air circulation.