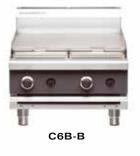

## C6B-B

### 600mm Griddle Gas Cooktop Bench Model

- Countertop Bench Model
- 600mm wide
- 2 griddle burners with pilot, flame failure and piezo ignition
- Machine finished griddle plate 12mm thickness
- Adjustable bench feet
- Stainless steel finish

## **C6B-B** 600mm Griddle Gas Cooktop Bench Model

C6B-B