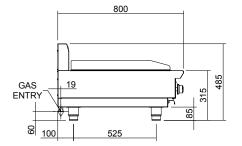

#### SPECIFICATIONS

Burners Griddle Burners; 20MJ/hr, 5.0kW per 300mm section Gas power (gross) C6B 40MJ/hr, 10kW

Gas connection R 3/4 (BSP) male 130mm from RH side, 20mm from rear, and 60mm from bench Dimensions Width 600mm Depth 800mm

Depth 800mm Height 315mm Incl. splashback 485mm Nett weight 62.5kg Packing data 0.51m3, 90.5kg Width 710mm Depth 955mm Height 750mm Gas types Available in Natural gas and LP gas, please specify when ordering Other gas types on request