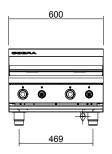

#### SPECIFICATIONS

Burners Griddle Burners; 20MJ/hr, 5.0kW per 300mm section Gas power (gross) C6B 40MJ/hr, 10kW

Gas connection R 3/4 (BSP) male 130mm from RH side, 20mm from rear, and 60mm from bench Dimensions Width 600mm Depth 800mm

Depth 800mm Height 315mm Incl. splashback 485mm Nett weight 62.5kg Packing data 0.51m3, 90.5kg Width 710mm Depth 955mm Height 750mm Gas types Available in Natural gas and LP gas, please specify when ordering Other gas types on request