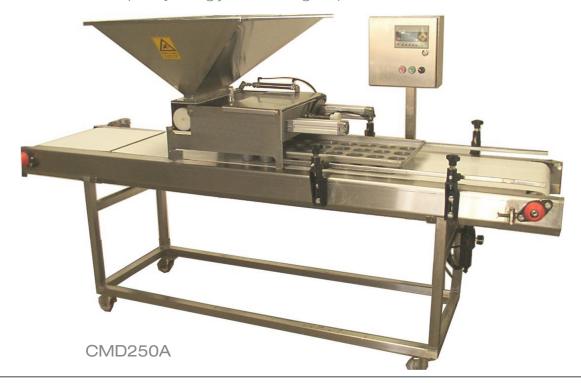

## CMD250A Cake - Muffin Depositor

W 2400mm x D 600mm x H 1500mm

#### **Product Features**

- Automatic Depsitor, fully programable
- 4 across supplied as standard
- Produces a maximum of 7000 pieces per hour
- Can produce products with fruit, nut & chocolate up to 20mm
- Adjustable deposit nozzles
- All stainless steel construction
- Suitable for 16" (406mm) or 18" (457mm) wide
- Functions at full capacity using just one single operator

### CMD250A Cake - Muffin Depositor

The Craftsman automatic cake & muffin depositor is ideal for the wholesale business looking to save time through automation and reduce production costs.

A 4 across head depositor supplied as standard this model can also deposit 1, 2 or 3 deposits and is designed to produce slab cakes, sheets, muffins and a variety of different cake / batter products.

The automatic depositor 4 across can produce a maximum of 7000 pieces per hour and will function at full capacity using just one single operator.

Easy and quick to clean this model provides a fast product changeover.

Weight Range

20-250grams

Electrical Requirements

Single phase, 240V, 50Hz

Dimensions

Width: 2400mm Depth: 600mm

Height: 1500mm

Options