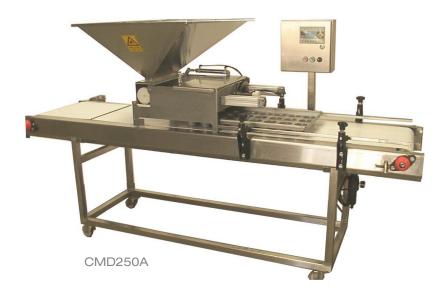

## CMD250A Cake - Muffin Depositor

W 2400mm x D 600mm x H 1500mm

#### **Product Features**

- Automatic Depsitor, fully programable
- 4 across supplied as standard
- Produces a maximum of 7000 pieces per hour
- Can produce products with fruit, nut & chocolate up to 20mm
- Adjustable deposit nozzles
- All stainless steel construction
- Suitable for 16" (406mm) or 18" (457mm) wide
- Functions at full capacity using just one single operator

### CMD250A Cake - Muffin Depositor

The Craftsman automatic cake & muffin depositor is ideal for the wholesale business looking to save time through automation and reduce production costs.

A 4 across head depositor supplied as standard this model can also deposit 1, 2 or 3 deposits and is designed to produce slab cakes, sheets, muffins and a variety of different cake / batter products.

The automatic depositor 4 across can produce a maximum of 7000 pieces per hour and will function at full capacity using just one single operator.

Easy and quick to clean this model provides a fast product changeover.

Weight Range

20-250grams

Electrical Requirements

Single phase, 240V, 50Hz

Dimensions

Width: 2400mm Depth: 600mm

Height: 1500mm

Options