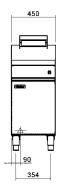

#### Dimensions

Width 450mm

Depth 805mm

Height 915mm

Incl. low back 1085mm

Incl. heater 1179mm

### Nett weight

53kg