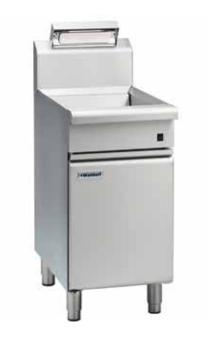

# Electric Chip Scuttle 450mm

CSLB8450E

#### **OVERALL CONSTRUCTION**

- Stainless steel drain screen
- Stainless steel pan
- Bull nose welded 1.5mm stainless steel
- Splashback and side panels 1.2mm stainless steel
- 150mm legs in 63mm dia. heavy-duty 1.2mm 304 stainless steel with adjustable feet

#### **CONTROLS**

• On / Off power / heater switch

#### CLEANING AND SERVICING

- Easy clean stainless steel exterior
- Lift out drain screen
- · All service access from front of unit

- Heavy-duty construction
- Easy clean stainless steel pan
- 1.0kW infrared ceramic heater
- Removable scoop / drain screen
- Stainless steel exterior
- Vitreous enamel finish to front panels
- Easy service
- Fully modular