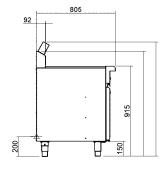

#### Electrical connection

90mm from RH side

200mm from floor

#### Dimensions

Width 450mm

Depth 805mm

Height 915mm

Incl. low back 1085mm

Incl. heater 1179mm