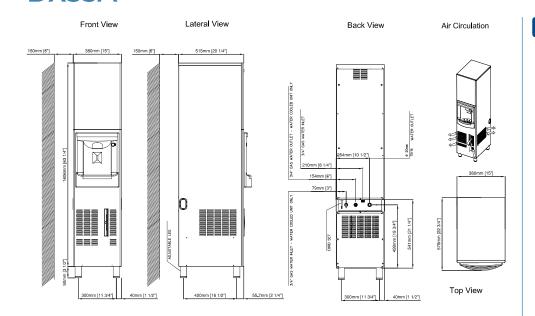

#### **Dimensions**

Width: 380mm

Height: 1720mm (including legs)

Depth: 515mm Nett weight: 51kg Packed weight: 60kg

#### Installation distance from wall

- rear 150mm - right 150mm left 150mm

Placement of unit should be indoors in an environment that does not exceed the air and water temperature limitations of the unit

#### Water connection requirements

Inlet connection: R 3/4' Cold water (5-35°C) Pressure (1-5 bar)

Water outlet connection: Ø 20mm

Disclaimer:

All unit capacities are based on subjective testing. Moffat accepts no liability for production values.