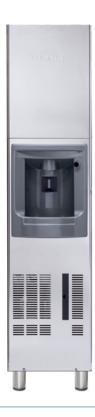

# Icematic Ice Dispenser - Self Contained

## DX35A

- · Floor model
- 27kg daily production rate
- 12.6kg storage bin capacity
- Dia. 29mm x H 32mm, 20g ice cubes
- · Spray system technology to produce patented pure, clear and transparent ice cubes
- · Air cooled condensing unit
- Electric control, touch free ice dispensing system
- · Cubes drop directly into consumer glass
- Stainless steel external body
- Front ventilation for improved yield even in critical install
- Includes fitted legs
- Moffat TA13-NZ filter kit, including head and fittings

## Icematic Ice Dispenser - Self Contained DX35A