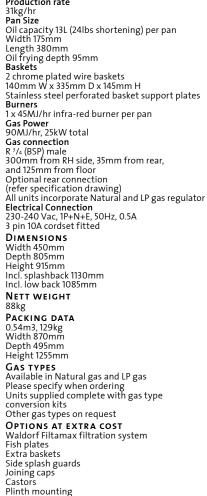

l with adjustable feet
- 2 baskets and stainless steel lid supplied standard

#### Controls

- Digital display electronic thermostats
- Thermostat range 88-195°C
- 2 programmable basket timers with countdown display and alarms per pan
- Heating and basket drop displays
- Programmable melt cycles
- Over-temperature safety cut-outs
- Flame failure protection on each pilot
- Piezo ignition to standing pilot burners

#### Cleaning and Servicing

- Open stainless steel pans for easy clean
- Easy clean basket support bar
- 32mm (1<sup>1</sup>/<sub>4</sub>") drain valves for effective draining
- Easy clean stainless steel exterior
- Access to all parts from front of unit

## Waldorf Technical data sheet for FAST FRI TWIN PAN ELECTRIC FRYER 450mm

## Specifications Production rate

#### FN8226GE







### MOFFAT

**800** SERIES

#### moffat.com.au moffat.co.nz

Australia moffat.com.au

#### Moffat Pty Limited

Victoria/Tasmania 740 Springvale Road Mulgrave, Victoria 3170 Telephone +613-9518 3888 Facsimile +613-9518 3833 vsales@moffat.com.au

New South Wales Telephone +612-8833 4111 nswsales@moffat.com.au

South Australia Telephone +613-9518 3888 vsales@moffat.com.au

Queensland Telephone +617-3630 8600 qldsales@moffat.com.au

Western Australia Telephone +618-9413 2400 wasales@moffat.com.au

#### New Zealand

## moffat.co.nz

#### Moffat Limited

Rolleston 45 Illinois Drive Izone Business Hub Rolleston 7675 Telephone +64 3-983 6600 Facsimile +64 3-983 6660 sales@moffat.co.nz Auckland

Telephone +64 9-574 3150 sales@moffat.co.nz





Quality Management SGS Standard



Cert. No. 6882