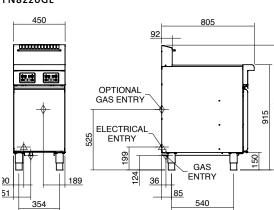

with adjustable feet
- 2 baskets and stainless steel lid supplied standard

#### Controls

- Digital display electronic thermostats
- Thermostat range 88-195°C
- 2 programmable basket timers with countdown display and alarms per pan
- Heating and basket drop displays
- Programmable melt cycles
- Over-temperature safety cut-outs
- Flame failure protection on each pilot
- Piezo ignition to standing pilot burners

#### Cleaning and Servicing

- Open stainless steel pans for easy clean
- Easy clean basket support bar
- 32mm (1<sup>1</sup>/<sub>4</sub>") drain valves for effective draining
- Easy clean stainless steel exterior
- Access to all parts from front of unit

## Waldorf Technical data sheet for FAST FRI TWIN PAN ELECTRIC FRYER 450mm

## Specifications Production rate

#### FN8226GE







### MOFFAT

**800** SERIES

#### moffat.com.au moffat.co.nz

Australia moffat.com.au

#### Moffat Pty Limited

Victoria/Tasmania 740 Springvale Road Mulgrave, Victoria 3170 Telephone +613-9518 3888 Facsimile +613-9518 3833 vsales@moffat.com.au

New South Wales Telephone +612-8833 4111 nswsales@moffat.com.au

South Australia Telephone +613-9518 3888 vsales@moffat.com.au

Queensland Telephone +617-3630 8600 qldsales@moffat.com.au

Western Australia Telephone +618-9413 2400 wasales@moffat.com.au

#### New Zealand

## moffat.co.nz

#### Moffat Limited

Rolleston 45 Illinois Drive Izone Business Hub Rolleston 7675 Telephone +64 3-983 6600 Facsimile +64 3-983 6660 sales@moffat.co.nz Auckland

Telephone +64 9-574 3150 sales@moffat.co.nz





Quality Management SGS Standard



Cert. No. 6882