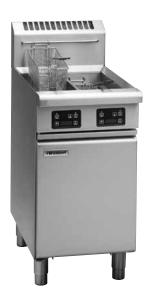

# FAST FRI TWIN PAN ELECTRIC FRYER 450mm

FN8226GE

- Twin pan fryer flexibility full single pan performance
- Patented infra-red burner system
- High performance fast recovery
- 2 digital displays temperature control with 4 basket timers
- Easy clean stainless steel open pan with 10 year limited warranty
- 13L oil capacity per pan
- Large capacity cool zones
- 32mm (1<sup>1</sup>/<sub>4</sub>") drain valves
- Stainless steel exterior
- Easy service
- Fully modular
- Low back model (FNL) available

#### **Overall Construction**

- Stainless steel pan with 10 year limited warranty
- Bull nose welded 1.5mm 304 stainless steel
- Splashback 1.5mm 304 stainless steel
- Side panels 1.2mm 304 stainless steel
- Double skin door with 0.9mm 304 stainless exterior
- 32mm (1<sup>1</sup>/<sub>4</sub>") drain valve per pan
- 150mm legs in 63mm dia. heavy-duty 1.2mm 304 stainless steel with adjustable feet
- 2 baskets and stainless steel lid supplied standard

#### Controls

- Digital display electronic thermostats
- Thermostat range 88-195°C
- 2 programmable basket timers with countdown display and alarms per pan
- Heating and basket drop displays
- Programmable melt cycles
- Over-temperature safety cut-outs
- Flame failure protection on each pilot
- Piezo ignition to standing pilot burners

#### Cleaning and Servicing

- Open stainless steel pans for easy clean
- Easy clean basket support bar
- 32mm (1<sup>1</sup>/<sub>4</sub>") drain valves for effective draining
- Easy clean stainless steel exterior
- Access to all parts from front of unit