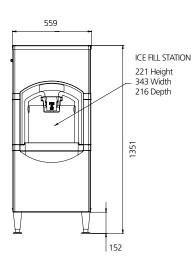

## Dimensions

| Width:         | 559mm  |
|----------------|--------|
| Depth:         | 850mm  |
| Height:        | 1351mm |
| Nett weight:   | 84kg   |
| Packed weight: | 91kg   |

Electrical rating

230-240V, 1P+N+E, 50Hz, 10A cordset supplied No. Circuit wire: 3