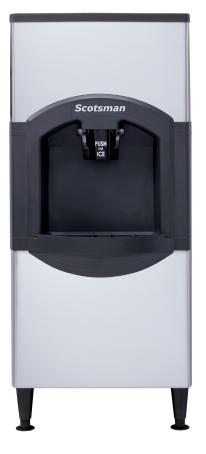

## HD Series Dispensing Units HD 22

- 59kg storage bin capacity
- Simple 'Push' ice chute activates ice dispensing mechanism
- Removable top panel allows easy access to bin for routine cleaning
- Improved drop tray depth to accommodate most size
  of hotel ice buckets
- Polyurethane insulation for improved preservation of ice supply for longer periods
- Stainless steel cabinet
- Equipped with 3 meter cordset supplied
- Suitable for NW 308 and NW 508 ice maker head units