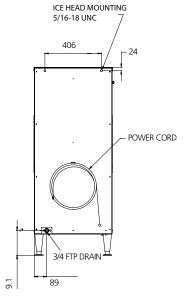

## Dimensions

| Width:         | 559mm  |
|----------------|--------|
| Depth:         | 850mm  |
| Height:        | 1351mm |
| Nett weight:   | 84kg   |
| Packed weight: | 91kg   |

Electrical rating

230-240V, 1P+N+E, 50Hz, 10A cordset supplied No. Circuit wire: 3

## Water connection requirements

| Cold water:                 | 5-38°C     |
|-----------------------------|------------|
| Pressure:                   | 100-500kPa |
| Water outlet connection: ؾ" |            |