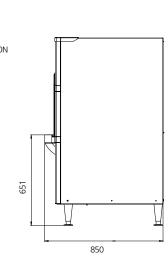

## Dimensions

| Width:         | 559mm  |
|----------------|--------|
| Depth:         | 850mm  |
| Height:        | 1351mm |
| Nett weight:   | 84kg   |
| Packed weight: | 91kg   |

Electrical rating

230-240V, 1P+N+E, 50Hz, 10A cordset supplied No. Circuit wire: 3