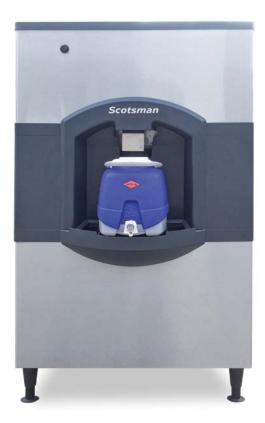

## HD Series Dispensing Units - Work Site HD 30 W

- 81kg storage bin capacity
- A simple 'Push Button' ice chute activates ice dispensing mechanism
- Removable top panel allows easy access to bin for routine cleaning
- Improved drop tray depth to accommodate 5 litre Esky container
- Polyurethane insulation for improved preservation of ice supply for longer periods
- Stainless steel cabinet
- Equipped with 3 meter cordset supplied
- Suitable for NW 457, NW 608 and NW 1008 ice maker head units