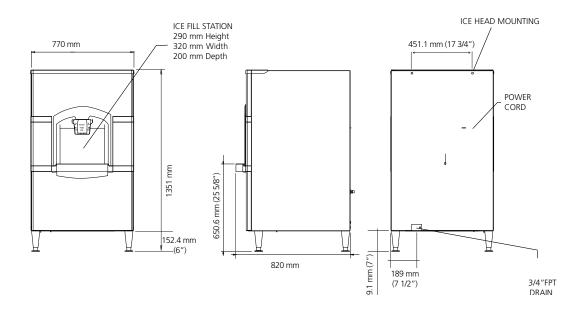

## Dimensions

| Width:         | 770mm  |
|----------------|--------|
| Depth:         | 820mm  |
| Height:        | 1351mm |
| Nett weight:   | 95kg   |
| Packed weight: | 102kg  |