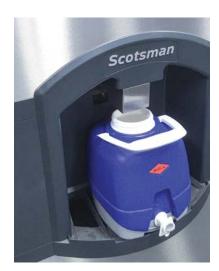

## HD Series Dispensing Units - Work Site HD 30 W

- 81kg storage bin capacity
- A simple 'Push Button' ice chute activates ice dispensing mechanism
- Removable top panel allows easy access to bin for routine cleaning
- Improved drop tray depth to accommodate 5 litre Esky container
- Polyurethane insulation for improved preservation of ice supply for longer periods
- Stainless steel cabinet
- Equipped with 3 meter cordset supplied
- Suitable for NW 457, NW 608 and NW 1008 ice maker head units