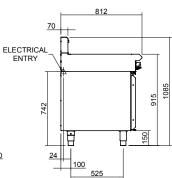

#### Electrical requirements

IN514-CB 20kW, 400-415Vac, 50/60hz, 3P+E 32A/phase Electrical connection 130mm from RH side, 24mm from rear 742mm from floor

#### **Dimensions**

Width 900mm Depth 812mm Height 1085mm Incl. splashback 1130mm