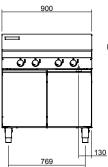

#### **Dimensions**

Width 900mm Depth 812mm Height 1085mm Incl. splashback 1130mm