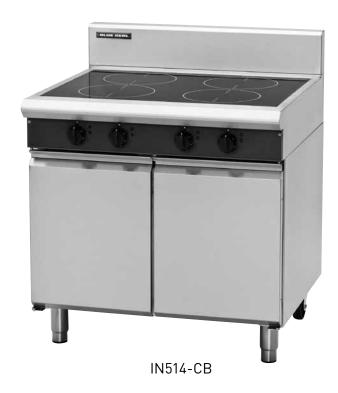

# INDUCTION COOKTOP 900mm

IN514-CB

- Heavy-duty construction
- Two 5KW induction zones
- Cabinet base with door
- Stainless steel cabinet interior
- Stainless steel exterior
- Easy clean
- Fully modular

#### Cooktop

- Welded hob with 1.5mm stainless steel bull nose
- Splashback and side panels 1.2mm stainless steel
- Front panels 0.9mm stainless steel
- 6mm thick ceramic glass cooking surface

#### **Cabinet Base**

- Fully modular for match suite finish
- Double skin 0.9mm stainless steel interior and exterior
- 63mm dia. heavy-duty 1.2mm stainless steel legs with adjustable feet

## Controls

- Large easy use control knob
- Four 270mm diameter induction zones
- Infinitely variable power controls for each induction zone
- Automatic pan detection switches cooking zone off when pan removed
- Heating ON indicator lights (green) including pan detection indication
- Error mode indicator light (red)