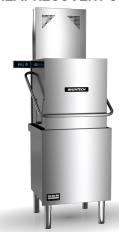

# M2C PASSTHROUGH DISHWASHER C/W HEAT RECOVERY UNIT

## STANDARD FEATURES

Integrated Heat Recovery Unit

No external extraction canopy required\*

Recycles energy from steam to heat incoming water

Compatible with 595mm to 640mm benchgaps

60, 120 and 180 second cycles - up to 1080 plates per hour Touchscreen controls with versatile Heads Up Display 1.0HP soft start wash pump

Dual chemical pumps

Assured rinse with dual boilers plus rinse pump Hands-free drainage system with sump and drain pump Two-stage stainless steel wash and drain filtration Heavy-duty stainless-steel construction and manifold Independent stainless-steel arms