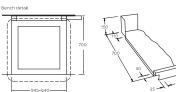

## STANDARD FEATURES

Integrated Heat Recovery Unit

No external extraction canopy required\*

Recycles energy from steam to heat incoming water

Compatible with 595mm to 640mm benchgaps

60, 120 and 180 second cycles - up to 1080 plates per hour Touchscreen controls with versatile Heads Up Display 1.0HP soft start wash pump

Corner Installation Notes:

- a. Machine should be installed so racks are pushed into the back of the machine. b. Allow 300mm clearance to front for service access.
- c. Splashback return to be no higher than 150mm.