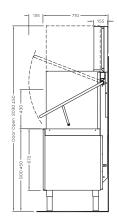

Corner Installation Notes:

- a. Machine should be installed so racks are pushed into the back of the machine. b. Allow 300mm clearance to front for service access.
- c. Splashback return to be no higher than 150mm.

### Touchsreen Control:

- a. Bracket supplied with controls enables install either side, under bench or on wall.
- b. Consult Operator Manual for full details on correct installation.

an Ali Group Company