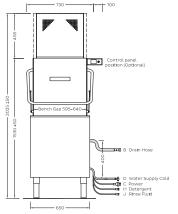

# SPECIFICATIONS

| D - Cold Water      |                            |
|---------------------|----------------------------|
| Temperature         | <25°C                      |
| Connection          | 3/4" male, hose supplied   |
| Pressure            | 100-500kPa                 |
| Flow                | 10L per minute             |
| Backflow prevention | Atmospheric vacuum breaker |
| Consumption         | 2.4L per cycle             |
|                     |                            |

### **B** - Drainage

Drain pump flexi-hose 25mm

| C - Electrical | V       | Hz | A/ph | Max kW  |
|----------------|---------|----|------|---------|
| Three phase    | 400-415 | 50 | 15   | 11.25** |

\*Subject to adequate general ventilation. Full details and certification from SEED available on request.

In line with policy to continually develop and improve its products, Washtech reserves the right to change specifications and design without notice.

| Dimensions  | Machine | Packed |
|-------------|---------|--------|
| Width (mm)  | 730     | 760    |
| Depth (mm)  | 710     | 820    |
| Height (mm) | 2025    | 2015   |
| Weight (kg) | 118     | 142    |
| Volume (m3) |         | 1.10   |