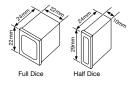

# Icematic Modular Ice Maker

MC145F - Full Dice w 22mm x D 22mm x H 24mm, 10g
MC145H - Half Dice w 10mm x D 29mm x H 24mm, 6g

- Full dice (F model) or half dice (H model) sized ice cube machine head only
- 134kg daily production rate
- 168 full dice ice cubes per cycle
- 265 half dice ice cubes per cycle
- 6 litres per hour water consumption
- · Air cooled condensing unit
- · R290 propane refrigerant gas
- Vertical evaporator with circulation pump
- · Front baffle with microswitch that stops the machine when bin is full
- · Electronic control panel with LED showing proper functioning or warning indicators
- Stainless steel external body
- Moffat TA13-NZ filter kit, including head and fittings
- Requires storage bin model SB105, SB155, SB205\*, SB255\*

#### Ice cube production dimension

Full dice: W 22mm x D 22mm x H 24mm, 10g Half dice: W 10mm x D 29mm x H 24mm, 6g