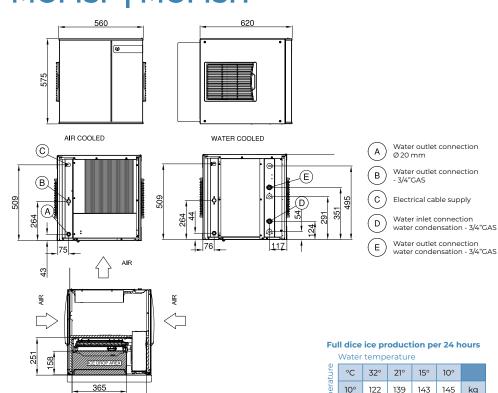

#### **Dimensions**

Width: 560mm 575mm Height: Depth: 620mm Nett weight: 53kg Packed weight: 65kg

#### Installation distance from wall

rear 150mm right 150mm left 150mm

Placement of unit should be indoors in an environment that does not exceed the air and water temperature limitations of the unit

#### Water connection requirements

21° 110 124 130 134 kg

32° 95 106

38° 81 89 96 99

Inlet connection: R 3/4" Cold water (5-35°C) Pressure (1-5 bar) Water outlet connection: Ø20mm

Note: 3m radius to any source of flame, combustion material or explosive material and ensure sufficient air circulation.

kg

111 kg

All unit capacities are based on subjective testing. Moffat accepts no liability for production values.

In line with policy to continually develop and improve its products, Moffat Limited reserves the right to change specifications and design without notice.