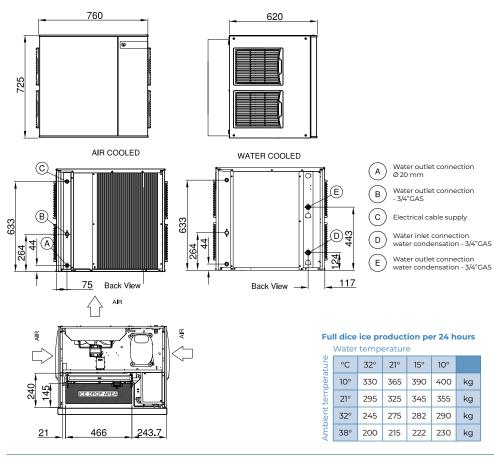

### Dimensions

Width: 760mm 575mm Height: Depth: 620mm Nett weight: 88kg Packed weight: 106kg

#### Installation distance from wall

- rear 150mm \_
- right 150mm
- 150mm \_ left

Placement of unit should be indoors in an environment that does not exceed the air and water temperature limitations of the unit

## Water connection

requirements Inlet connection: R 3/4" Cold water (5-35°C) Pressure (1-5 bar) Water outlet connection: Ø20mm

Note: 3m radius to any source of flame, combustion material or explosive material and ensure sufficient air circulation.

### Ice cube production

dimension

Full dice: W 22mm x D 22mm x H 24mm, 10g Half dice: W 10mm x D 29mm x H 24mm, 6g

Water consumption

Air cooled condensing unit: 14.8litres per hour