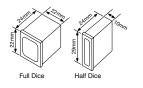

# Icematic Modular Ice Maker MC405F - Full Dice w 22mm x D 22mm x H 24mm, 10g MC405H - Half Dice w 10mm x D 29mm x H 24mm, 6g

- Full dice (F model) or half dice (H model) sized ice cube machine head only
- 355kg daily production rate
- 342 full dice ice cubes per cycle
- 555 half dice ice cubes per cycle
- 14.8 litres per hour water consumption
- Air cooled condensing unit
- R290 propane refrigerant gas
- Vertical evaporator with circulation pump
- Front baffle with microswitch that stops the machine when bin is full
- · Electronic control panel with LED showing proper functioning or warning indicators
- Stainless steel external body
- Moffat TA13-NZ filter kit, including head and fittings
- Requires storage bin model SB205, SB255, SB305\*, SB405\*, SB500, SB700

### Ice cube production

dimension

Full dice: W 22mm x D 22mm x H 24mm, 10g Half dice: W 10mm x D 29mm x H 24mm, 6g

Water consumption

Air cooled condensing unit: 14.8litres per hour