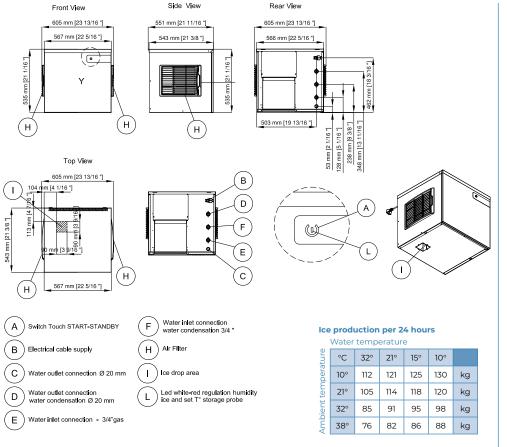

### Dimensions

Width:570mmHeight:545mmDepth:535mmNett weight:53kgPacked weight:60kg

#### Installation distance from wall

- rear 150mm
- right 150mm
- left 150mm

Placement of unit should be indoors in an environment that does not exceed the air and water temperature limitations of the unit

\* Cover kits required to suit with storage bins as follow: KF205-255 for SB205, SB255; KF 305 for SB305

Note: Ice production rate is measured with the water temperature at 10°C and an ambient temperature of 21°C.