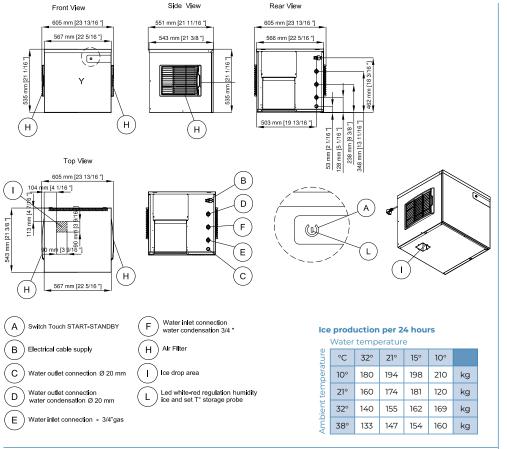

### Dimensions

Width:570mmHeight:545mmDepth:535mmNett weight:57kgPacked weight:64kg

#### Installation distance from wall

- rear 150mm
- right 150mm
- left 150mm

Placement of unit should be indoors in an environment that does not exceed the air and water temperature limitations of the unit

## Water connection requirements

Inlet connection: R ¾" Cold water (5-35°C) Pressure (1-5 bar) Water outlet connection: Ø 20mm

moffat.co.nz

New Zealand Moffat Limited Christchurch 45 Illinois Drive Rolleston Christchurch 7675 Telephone 03-983 6600 Facsimile 03-983 6660 sales@moffat.co.nz Auckland Telephone 09-574 3150 sales@moffat.co.nz