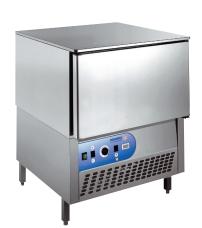

# MX15-5AEM Reach-in Blast Chiller / Freezer

## Standard Features

- Free standing unit on legs
- Economy unit
- Removable and adjustable shelf runners able to accept Gastronorm pans or Euro standard 600mm x 400mm bakery trays.
- Temperature display in °C.
- Automatic preservation mode at the end of cycle.
- Defrost feature removes ice from evaporator.
- R404A refrigerant CFC free.
- Self-closing door magnetically seals. Door remains open past 90°C for convenient loading and unloading.
- Internal coved corners, removable door gasket.
- Water protection index rating IP459.
- Adjustable legs for levelling.
- Electro mechanical controls.