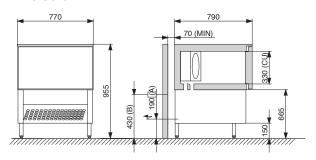

## Technical data

| Tray capacity                                       | 3 x 1/1GN trays or<br>3 x Euro 600mm x 400mm trays                       |  |
|-----------------------------------------------------|--------------------------------------------------------------------------|--|
| Tray clearance                                      | 70mm                                                                     |  |
| External dimensions                                 | W 770mm x D 790mm x H 955mm                                              |  |
| Load capacity                                       | Blast Chilling +70°C to +3°C 15kg*<br>Blast Freezing +70°C to -18°C 5kg* |  |
| Electrical connections                              | 1P+N+E, 230-240V, 50Hz, 9.5kW                                            |  |
| Nett weight                                         | 110kg                                                                    |  |
| Air-cooled condensing unit - Refrigerant type R452A |                                                                          |  |
|                                                     |                                                                          |  |

#### **Dimensions**

(M1) MX15-5AEM

(A) Electrical supply

(B) De-icing waste

| Australia<br>moffat.com.au | New Zealand<br>moffat.co.nz |
|----------------------------|-----------------------------|
| Moffat Pty Limited         | Moffat Limited              |
| 740 Springvale Road        | 45 Illinois Drive           |
| Mulgrave                   | Izone Business Hub          |
| Victoria 3170              | Rolleston 7675              |
| Australia                  | New Zealand                 |
| Telephone +613-9518 3888   | Telephone +64 3-983 6600    |
| Facsimile +613-9518 3833   | Facsimile +64 3-983 6660    |