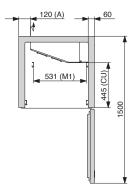

#### **Dimensions**

(M1) MX15-5AEM

(A) Electrical supply

(B) De-icing waste

| Australia<br>moffat.com.au | New Zealand<br>moffat.co.nz |
|----------------------------|-----------------------------|
| Moffat Pty Limited         | Moffat Limited              |
| 740 Springvale Road        | 45 Illinois Drive           |
| Mulgrave                   | Izone Business Hub          |
| Victoria 3170              | Rolleston 7675              |
| Australia                  | New Zealand                 |
| Telephone +613-9518 3888   | Telephone +64 3-983 6600    |
| Facsimile +613-9518 3833   | Facsimile +64 3-983 6660    |