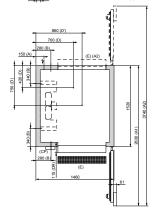

#### Technical data

|  | Capacity                            | 4 x 1/1GN trolley (trolley not included)                                                                                                                                                                                                                                                                                                                                                                                                                                                                                                                                                                                                                                                                                                                                                                                                                                                                                                                                                                                                                                                                                                                                                                                                                                                                                                                                                                                                                                                                                                                                                                                                                                                                                                                                                                                                                                                                                                                                                                                                                                                                                      |
|--|-------------------------------------|-------------------------------------------------------------------------------------------------------------------------------------------------------------------------------------------------------------------------------------------------------------------------------------------------------------------------------------------------------------------------------------------------------------------------------------------------------------------------------------------------------------------------------------------------------------------------------------------------------------------------------------------------------------------------------------------------------------------------------------------------------------------------------------------------------------------------------------------------------------------------------------------------------------------------------------------------------------------------------------------------------------------------------------------------------------------------------------------------------------------------------------------------------------------------------------------------------------------------------------------------------------------------------------------------------------------------------------------------------------------------------------------------------------------------------------------------------------------------------------------------------------------------------------------------------------------------------------------------------------------------------------------------------------------------------------------------------------------------------------------------------------------------------------------------------------------------------------------------------------------------------------------------------------------------------------------------------------------------------------------------------------------------------------------------------------------------------------------------------------------------------|
|  | External dimensions                 | W 1460mm x D 1590mm x H 2170mm (A1)                                                                                                                                                                                                                                                                                                                                                                                                                                                                                                                                                                                                                                                                                                                                                                                                                                                                                                                                                                                                                                                                                                                                                                                                                                                                                                                                                                                                                                                                                                                                                                                                                                                                                                                                                                                                                                                                                                                                                                                                                                                                                           |
|  | Usable internal dimensions          | W 900mm x D 1380mm x H 1885mm (A1)<br>W 900mm x D 1440mm x H 1885mm (A2)                                                                                                                                                                                                                                                                                                                                                                                                                                                                                                                                                                                                                                                                                                                                                                                                                                                                                                                                                                                                                                                                                                                                                                                                                                                                                                                                                                                                                                                                                                                                                                                                                                                                                                                                                                                                                                                                                                                                                                                                                                                      |
|  | Load capacity                       | 320kg chill / 150kg freeze*                                                                                                                                                                                                                                                                                                                                                                                                                                                                                                                                                                                                                                                                                                                                                                                                                                                                                                                                                                                                                                                                                                                                                                                                                                                                                                                                                                                                                                                                                                                                                                                                                                                                                                                                                                                                                                                                                                                                                                                                                                                                                                   |
|  | Electrical connections              | 3P+N+E, 400-415V, 50/60Hz, 20A, 7.3kW                                                                                                                                                                                                                                                                                                                                                                                                                                                                                                                                                                                                                                                                                                                                                                                                                                                                                                                                                                                                                                                                                                                                                                                                                                                                                                                                                                                                                                                                                                                                                                                                                                                                                                                                                                                                                                                                                                                                                                                                                                                                                         |
|  | Waste                               | Provide for a water runoff & trap to the selected waste point (B)                                                                                                                                                                                                                                                                                                                                                                                                                                                                                                                                                                                                                                                                                                                                                                                                                                                                                                                                                                                                                                                                                                                                                                                                                                                                                                                                                                                                                                                                                                                                                                                                                                                                                                                                                                                                                                                                                                                                                                                                                                                             |
|  | Door configuration                  | Must be stated at time of order                                                                                                                                                                                                                                                                                                                                                                                                                                                                                                                                                                                                                                                                                                                                                                                                                                                                                                                                                                                                                                                                                                                                                                                                                                                                                                                                                                                                                                                                                                                                                                                                                                                                                                                                                                                                                                                                                                                                                                                                                                                                                               |
|  | Nett weight                         | 440kg                                                                                                                                                                                                                                                                                                                                                                                                                                                                                                                                                                                                                                                                                                                                                                                                                                                                                                                                                                                                                                                                                                                                                                                                                                                                                                                                                                                                                                                                                                                                                                                                                                                                                                                                                                                                                                                                                                                                                                                                                                                                                                                         |
|  | Democks and demokratic constitution | And a second a second and a second a second and a second |

Remote condensing unit version (remote condensing unit not included) Remote condensing unit requirements - Refrigerant type R452A

Condensing capacity upright Blast Chiller/Freezer 5.3kW / 15kW / 22kW for the respective evaporation temperatures of -40/-20/-10°C

Remote condensing unit with pump down control

Ambient temperature requirement +15°C - +43°C

vsales@moffat.com.au

\* Note – Load capacities may vary depending on the thermal conductivity of the food being chilled, the thickness of product and container used

### Dimensions

- Electrical power supply
- Pre-drilling for de-icing (B) water runnoff
- Liquid Line 5/8"
- (D') Suction line 1"1/8
- (CP) Control panel
- (E) Duct

- Distance from wall
- (CU) Useful
- Door height compared with the floor
- (DR) Ramp proud
- (A1) Single access