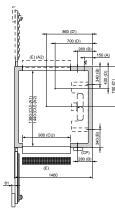

#### Technical data

|  | Capacity                            | 4 x 1/1GN trolley (trolley not included)                                                                                                                                                                                                                                                                                                                                                                                                                                                                                                                                                                                                                                                                                                                                                                                                                                                                                                                                                                                                                                                                                                                                                                                                                                                                                                                                                                                                                                                                                                                                                                                                                                                                                                                                                                                                                                                                                                                                                                                                                                                                                      |
|--|-------------------------------------|-------------------------------------------------------------------------------------------------------------------------------------------------------------------------------------------------------------------------------------------------------------------------------------------------------------------------------------------------------------------------------------------------------------------------------------------------------------------------------------------------------------------------------------------------------------------------------------------------------------------------------------------------------------------------------------------------------------------------------------------------------------------------------------------------------------------------------------------------------------------------------------------------------------------------------------------------------------------------------------------------------------------------------------------------------------------------------------------------------------------------------------------------------------------------------------------------------------------------------------------------------------------------------------------------------------------------------------------------------------------------------------------------------------------------------------------------------------------------------------------------------------------------------------------------------------------------------------------------------------------------------------------------------------------------------------------------------------------------------------------------------------------------------------------------------------------------------------------------------------------------------------------------------------------------------------------------------------------------------------------------------------------------------------------------------------------------------------------------------------------------------|
|  | External dimensions                 | W 1460mm x D 1590mm x H 2170mm (A1)                                                                                                                                                                                                                                                                                                                                                                                                                                                                                                                                                                                                                                                                                                                                                                                                                                                                                                                                                                                                                                                                                                                                                                                                                                                                                                                                                                                                                                                                                                                                                                                                                                                                                                                                                                                                                                                                                                                                                                                                                                                                                           |
|  | Usable internal dimensions          | W 900mm x D 1380mm x H 1885mm (A1)<br>W 900mm x D 1440mm x H 1885mm (A2)                                                                                                                                                                                                                                                                                                                                                                                                                                                                                                                                                                                                                                                                                                                                                                                                                                                                                                                                                                                                                                                                                                                                                                                                                                                                                                                                                                                                                                                                                                                                                                                                                                                                                                                                                                                                                                                                                                                                                                                                                                                      |
|  | Load capacity                       | 320kg chill / 150kg freeze*                                                                                                                                                                                                                                                                                                                                                                                                                                                                                                                                                                                                                                                                                                                                                                                                                                                                                                                                                                                                                                                                                                                                                                                                                                                                                                                                                                                                                                                                                                                                                                                                                                                                                                                                                                                                                                                                                                                                                                                                                                                                                                   |
|  | Electrical connections              | 3P+N+E, 400-415V, 50/60Hz, 20A, 7.3kW                                                                                                                                                                                                                                                                                                                                                                                                                                                                                                                                                                                                                                                                                                                                                                                                                                                                                                                                                                                                                                                                                                                                                                                                                                                                                                                                                                                                                                                                                                                                                                                                                                                                                                                                                                                                                                                                                                                                                                                                                                                                                         |
|  | Waste                               | Provide for a water runoff & trap to the selected waste point (B)                                                                                                                                                                                                                                                                                                                                                                                                                                                                                                                                                                                                                                                                                                                                                                                                                                                                                                                                                                                                                                                                                                                                                                                                                                                                                                                                                                                                                                                                                                                                                                                                                                                                                                                                                                                                                                                                                                                                                                                                                                                             |
|  | Door configuration                  | Must be stated at time of order                                                                                                                                                                                                                                                                                                                                                                                                                                                                                                                                                                                                                                                                                                                                                                                                                                                                                                                                                                                                                                                                                                                                                                                                                                                                                                                                                                                                                                                                                                                                                                                                                                                                                                                                                                                                                                                                                                                                                                                                                                                                                               |
|  | Nett weight                         | 440kg                                                                                                                                                                                                                                                                                                                                                                                                                                                                                                                                                                                                                                                                                                                                                                                                                                                                                                                                                                                                                                                                                                                                                                                                                                                                                                                                                                                                                                                                                                                                                                                                                                                                                                                                                                                                                                                                                                                                                                                                                                                                                                                         |
|  | Democks and demokratic constitution | And a second a second and a second a second and a second |

Remote condensing unit version (remote condensing unit not included) Remote condensing unit requirements - Refrigerant type R452A

Condensing capacity upright Blast Chiller/Freezer 5.3kW / 15kW / 22kW for the respective evaporation temperatures of -40/-20/-10°C

Remote condensing unit with pump down control

Ambient temperature requirement +15°C - +43°C

vsales@moffat.com.au

\* Note – Load capacities may vary depending on the thermal conductivity of the food being chilled, the thickness of product and container used

### Dimensions

- Electrical power supply
- Pre-drilling for de-icing (B) water runnoff
- Liquid Line 5/8"
- (D') Suction line 1"1/8
- (CP) Control panel
- (E) Duct

- Distance from wall
- (CU) Useful
- Door height compared with the floor
- (DR) Ramp proud
- (A1) Single access