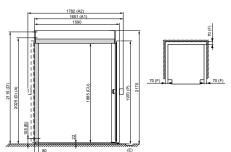

#### Technical data

|  | Capacity                            | 4 x 1/1GN trolley (trolley not included)                                                                                                                                                                                                                                                                                                                                                                                                                                                                                                                                                                                                                                                                                                                                                                                                                                                                                                                                                                                                                                                                                                                                                                                                                                                                                                                                                                                                                                                                                                                                                                                                                                                                                                                                                                                                                                                                                                                                                                                                                                                                                      |
|--|-------------------------------------|-------------------------------------------------------------------------------------------------------------------------------------------------------------------------------------------------------------------------------------------------------------------------------------------------------------------------------------------------------------------------------------------------------------------------------------------------------------------------------------------------------------------------------------------------------------------------------------------------------------------------------------------------------------------------------------------------------------------------------------------------------------------------------------------------------------------------------------------------------------------------------------------------------------------------------------------------------------------------------------------------------------------------------------------------------------------------------------------------------------------------------------------------------------------------------------------------------------------------------------------------------------------------------------------------------------------------------------------------------------------------------------------------------------------------------------------------------------------------------------------------------------------------------------------------------------------------------------------------------------------------------------------------------------------------------------------------------------------------------------------------------------------------------------------------------------------------------------------------------------------------------------------------------------------------------------------------------------------------------------------------------------------------------------------------------------------------------------------------------------------------------|
|  | External dimensions                 | W 1460mm x D 1590mm x H 2170mm (A1)                                                                                                                                                                                                                                                                                                                                                                                                                                                                                                                                                                                                                                                                                                                                                                                                                                                                                                                                                                                                                                                                                                                                                                                                                                                                                                                                                                                                                                                                                                                                                                                                                                                                                                                                                                                                                                                                                                                                                                                                                                                                                           |
|  | Usable internal dimensions          | W 900mm x D 1380mm x H 1885mm (A1)<br>W 900mm x D 1440mm x H 1885mm (A2)                                                                                                                                                                                                                                                                                                                                                                                                                                                                                                                                                                                                                                                                                                                                                                                                                                                                                                                                                                                                                                                                                                                                                                                                                                                                                                                                                                                                                                                                                                                                                                                                                                                                                                                                                                                                                                                                                                                                                                                                                                                      |
|  | Load capacity                       | 320kg chill / 150kg freeze*                                                                                                                                                                                                                                                                                                                                                                                                                                                                                                                                                                                                                                                                                                                                                                                                                                                                                                                                                                                                                                                                                                                                                                                                                                                                                                                                                                                                                                                                                                                                                                                                                                                                                                                                                                                                                                                                                                                                                                                                                                                                                                   |
|  | Electrical connections              | 3P+N+E, 400-415V, 50/60Hz, 20A, 7.3kW                                                                                                                                                                                                                                                                                                                                                                                                                                                                                                                                                                                                                                                                                                                                                                                                                                                                                                                                                                                                                                                                                                                                                                                                                                                                                                                                                                                                                                                                                                                                                                                                                                                                                                                                                                                                                                                                                                                                                                                                                                                                                         |
|  | Waste                               | Provide for a water runoff & trap to the selected waste point (B)                                                                                                                                                                                                                                                                                                                                                                                                                                                                                                                                                                                                                                                                                                                                                                                                                                                                                                                                                                                                                                                                                                                                                                                                                                                                                                                                                                                                                                                                                                                                                                                                                                                                                                                                                                                                                                                                                                                                                                                                                                                             |
|  | Door configuration                  | Must be stated at time of order                                                                                                                                                                                                                                                                                                                                                                                                                                                                                                                                                                                                                                                                                                                                                                                                                                                                                                                                                                                                                                                                                                                                                                                                                                                                                                                                                                                                                                                                                                                                                                                                                                                                                                                                                                                                                                                                                                                                                                                                                                                                                               |
|  | Nett weight                         | 440kg                                                                                                                                                                                                                                                                                                                                                                                                                                                                                                                                                                                                                                                                                                                                                                                                                                                                                                                                                                                                                                                                                                                                                                                                                                                                                                                                                                                                                                                                                                                                                                                                                                                                                                                                                                                                                                                                                                                                                                                                                                                                                                                         |
|  | Democks and demokratic constitution | And a second a second and a second a second and a second |

### Dimensions

- Electrical power supply
- Pre-drilling for de-icing (B) water runnoff
- Liquid Line 5/8"
- (D') Suction line 1"1/8
- (CP) Control panel
- (E) Duct

- Distance from wall
- (CU) Useful
- Door height compared with the floor
- (DR) Ramp proud
- (A1) Single access