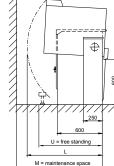

### Sensible 11.5 kW By kitchen contractor 475 kg

| Model | L1   | Н    | L    | М    | U    | Т   | Door |
|-------|------|------|------|------|------|-----|------|
|       | mm   | mm   | mm   | mm   | mm   | mm  | mm   |
| 400E  | 1110 | 2080 | 1280 | 1320 | 1010 | 600 | 1200 |