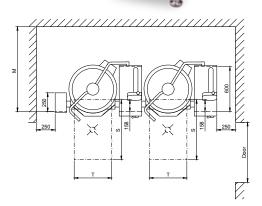

### Sensible 11.5 kW By kitchen contractor 475 kg

| Model | L1   | Н    | L    | М    | U    | Т   | Door |
|-------|------|------|------|------|------|-----|------|
|       | mm   | mm   | mm   | mm   | mm   | mm  | mm   |
| 400E  | 1110 | 2080 | 1280 | 1320 | 1010 | 600 | 1200 |