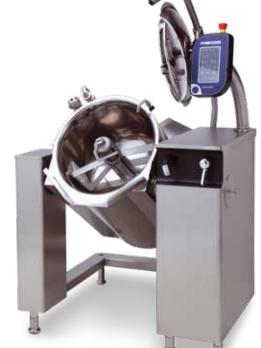

# Proveno 4G Electric Combi Jacketed Kettle Proveno 4G Combi 400E (4224314)

Standard Features

- Proveno kettle with integrated mixer
- Electric heated version
- Stepless mixing speed 15-140 rpm/min, auto-reverse
- Elevated control pillar with guiding touch panel
- Safety grid lid
- Audiovisual signals for user
- Multi-function timer
- ProTemp real time temperature control, food and jacket temperature separately controlled
- Delta T cooking temperature of jacket rises accordingly when food temperature rises
- Programming on screen, unlimited number of programs and program phases, favourite pages, wash programs
- Automatic measured water filling
- Electric tilting tilting height 600mm
- Tilting while mixing function
- Auto tilt-back
- Measuring stick
- Retractable handshower
- Strainer plate
- USB Port on control panel
- Diagnostics for maintenance
- Unit shown includes free standing floor kit other options available