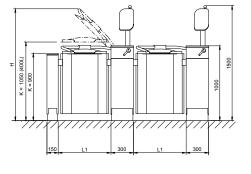

### Sensible 11.5 kW By kitchen contractor 475 kg

| Model | L1   | Н    | L    | М    | U    | Т   | Door |
|-------|------|------|------|------|------|-----|------|
|       | mm   | mm   | mm   | mm   | mm   | mm  | mm   |
| 400E  | 1110 | 2080 | 1280 | 1320 | 1010 | 600 | 1200 |