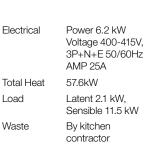

## Technical Data

| Net Volume<br>Spare Volume<br>Gross Volume | 33 L                       |
|--------------------------------------------|----------------------------|
| Dimensions<br>Width<br>Height<br>Depth     | 1560mm<br>1535mm<br>1181mm |
| Connections                                |                            |
| Water                                      | Cold ø15mm<br>Hot ø15mm    |
| Steam<br>Cond. Outlet                      | R 1¼" 115 kg/h<br>R ¾"     |