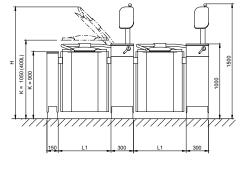

Nett Weight

|  | Model | L1   | Н    | L    | М    | U    | Т   | Door |
|--|-------|------|------|------|------|------|-----|------|
|  |       | mm   | mm   | mm   | mm   | mm   | mm  | mm   |
|  | 400S  | 1100 | 2080 | 1280 | 1320 | 1010 | 600 | 1200 |