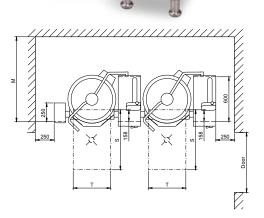

Nett Weight

|  | Model | L1   | Н    | L    | М    | U    | Т   | Door |
|--|-------|------|------|------|------|------|-----|------|
|  |       | mm   | mm   | mm   | mm   | mm   | mm  | mm   |
|  | 400S  | 1100 | 2080 | 1280 | 1320 | 1010 | 600 | 1200 |