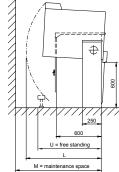

Nett Weight

|  | Model | L1   | Н    | L    | М    | U    | Т   | Door |
|--|-------|------|------|------|------|------|-----|------|
|  |       | mm   | mm   | mm   | mm   | mm   | mm  | mm   |
|  | 400S  | 1100 | 2080 | 1280 | 1320 | 1010 | 600 | 1200 |