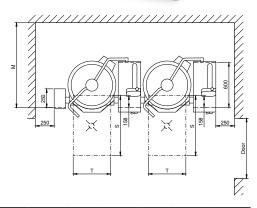

#### 16kW Latent 0.6 kW, Sensible 2.6 kW By kitchen contractor 210 kg

| Model | L1  | Н    | L   | М    | U   | Т   | Door |
|-------|-----|------|-----|------|-----|-----|------|
|       | mm  | mm   | mm  | mm   | mm  | mm  | mm   |
| 60S   | 597 | 1740 | 955 | 1180 | 860 | 400 | 800  |
| -     |     |      |     |      |     |     |      |