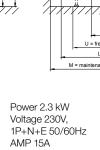

Please refer to Moffat price list for options and accessories

Electrical

Total Heat

Load

Waste

Nett Weight

#### 16kW Latent 0.6 kW, Sensible 2.6 kW By kitchen contractor 210 kg

| Model | L1  | Н    | L   | М    | U   | Т   | Door |
|-------|-----|------|-----|------|-----|-----|------|
|       | mm  | mm   | mm  | mm   | mm  | mm  | mm   |
| 60S   | 597 | 1740 | 955 | 1180 | 860 | 400 | 800  |
| -     |     |      |     |      |     |     |      |