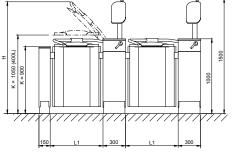

#### 16kW Latent 0.6 kW, Sensible 2.6 kW By kitchen contractor 210 kg

| Model | L1  | Н    | L   | М    | U   | Т   | Door |
|-------|-----|------|-----|------|-----|-----|------|
|       | mm  | mm   | mm  | mm   | mm  | mm  | mm   |
| 60S   | 597 | 1740 | 955 | 1180 | 860 | 400 | 800  |
| -     |     |      |     |      |     |     |      |