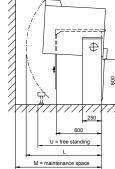

#### 16kW Latent 0.6 kW, Sensible 2.6 kW By kitchen contractor 210 kg

| Model | L1  | Н    | L   | М    | U   | Т   | Door |
|-------|-----|------|-----|------|-----|-----|------|
|       | mm  | mm   | mm  | mm   | mm  | mm  | mm   |
| 60S   | 597 | 1740 | 955 | 1180 | 860 | 400 | 800  |
| -     |     |      |     |      |     |     |      |