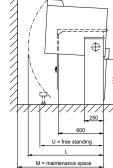

| Model | L1  | Н    | L    | М    | U   | Т   | Door |
|-------|-----|------|------|------|-----|-----|------|
|       | mm  | mm   | mm   | mm   | mm  | mm  | mm   |
| 80S   | 704 | 1745 | 1010 | 1235 | 890 | 500 | 800  |
|       |     |      |      |      |     |     |      |