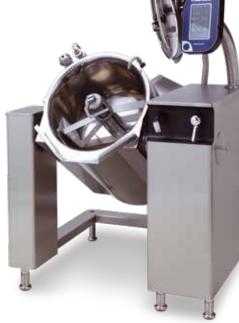

## Proveno 4G Steam Combi Jacketed Kettle Proveno 4G Combi 80S (4224324)

Standard Features

- Proveno kettle with integrated mixer
- Steam heated version
- Stepless mixing speed 15-140 rpm/min, auto-reverse
- Elevated control pillar with guiding touch panel
- Safety grid lid
- Audiovisual signals for user
- Multi-function timer
- ProTemp real time temperature control, food and jacket temperature separately controlled
- Delta T cooking temperature of jacket rises accordingly when food temperature rises
- Programming on screen, unlimited number of programs and program phases, favourite pages, wash programs
- Automatic measured water filling
- Electric tilting tilting height 600mm
- Tilting while mixing function
- Auto tilt-back
- Measuring stick
- Retractable handshower
- Strainer plate
- USB Port on control panel
- Diagnostics for maintenance
- Unit shown includes free standing floor kit other options available