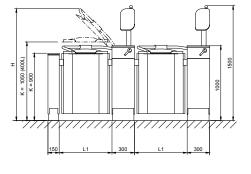

| Model | L1  | Н    | L    | М    | U   | Т   | Door |
|-------|-----|------|------|------|-----|-----|------|
|       | mm  | mm   | mm   | mm   | mm  | mm  | mm   |
| 80S   | 704 | 1745 | 1010 | 1235 | 890 | 500 | 800  |
|       |     |      |      |      |     |     |      |