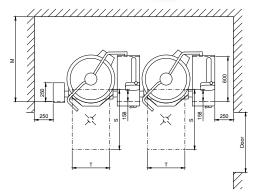

| Model | L1  | Н    | L    | М    | U   | Т   | Door |
|-------|-----|------|------|------|-----|-----|------|
|       | mm  | mm   | mm   | mm   | mm  | mm  | mm   |
| 80S   | 704 | 1745 | 1010 | 1235 | 890 | 500 | 800  |
|       |     |      |      |      |     |     |      |