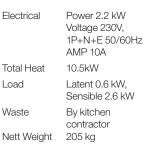

Please refer to Moffat price list for options and accessories

Technical Data

| Net Volume<br>Spare Volume             | 8 L                       |
|----------------------------------------|---------------------------|
| Gross Volume                           | 68 L                      |
| Dimensions<br>Width<br>Height<br>Depth | 1047mm<br>1500mm<br>706mm |
| Connections<br>Water                   | Cold ø15mm<br>Hot ø10mm   |
| Steam                                  | R ¾" 18 kg/hr             |
| Cond. Outlet                           | R 1⁄2"                    |
| otoann                                 |                           |