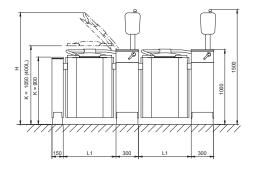

# Viking 4G Steam Combi Jacketed Kettle Viking 4G COMBI 60S (4224222)

Standard Features

- Kettle with integrated mixer
- 60 litre capacity
- Steam heated version
- Elevated control pillar with selected features
- Mixing speed control 20-110 rpm/min, autoreverse
- Two mixing programs
- Electric tilting tilting height 600mm
- Auto tilt-back
- Safety grid lid
- Measuring stick
- Retractable handshower
- Strainer plate
- Stainless steel construction
- Unit shown includes free standing floor kit other options available

| Australia New Zealand |     |      |     |      |     | nd  |
|-----------------------|-----|------|-----|------|-----|-----|
| 60S                   | 597 | 1740 | 870 | 1055 | 860 | 400 |
| Model                 | mm  | mm   | mm  | mm   | mm  | mm  |
| N de stat             | L1  | Н    | L   | М    | U   | Т   |