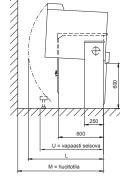

| Australia New Zealand |     |      |     |      |     | nd  |
|-----------------------|-----|------|-----|------|-----|-----|
| 60S                   | 597 | 1740 | 870 | 1055 | 860 | 400 |
| Model                 | mm  | mm   | mm  | mm   | mm  | mm  |
| N de stat             | L1  | Н    | L   | М    | U   | Т   |