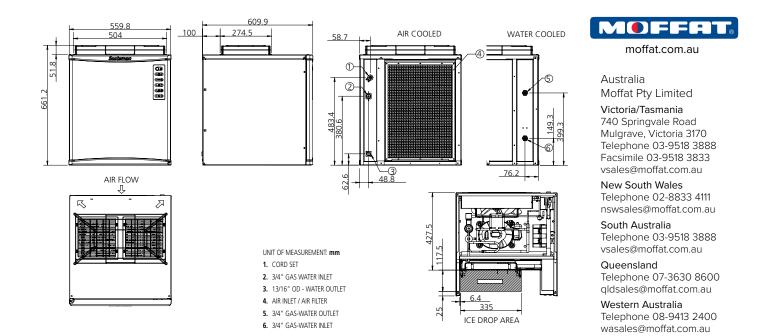

#### Dimensions

| Width:         | 560mm |
|----------------|-------|
| Depth:         | 610mm |
| Height:        | 609mm |
| Nett weight:   | 67kg  |
| Packed weight: | 77kg  |

#### Installation distance from wall

Rear100mmSides150mmOperating requirement air temperature 10-43°C

#### Water connection requirements

Inlet connection:R ¾"Cold water:5-38°CPressure:100-150kPaWater outlet connection: Ø ¾"

Important Notice: Models and specifi

Models and specifications are subject to change without notice. This spec sheet is meant for commercial purpose only. For technical documentation please refer to our service manuals.