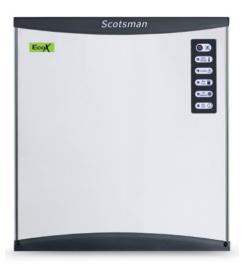

# NW Series Modular Diced Ice Machines – up to 200kg NWL 508 AS OX Large dice cube 15g, 29mm x 22mm x 29mm

Large dice cube 15 g W 29 x D 22 x H 29 mm

Note: Ice production rate is measured with the water temperature at 10°C and an ambient temperature of 21°C.

### **Standard Features**

- Up to 200kg daily production rate •
- Head only ice maker requires a recommended storage bins and top kits
- Air cooled version
- XSafe Natural Sanitation System
- Vertical evaporator spray-system technology
- Top air discharge suitable for narrow space installation
- Agion Technology resists the growth of microbes and prevents unpleasant odours
- T304 grade stainless steel exterior
- Auto-alert indicator lights to show operation status and maintenance
- One touch cleaning for time and labour saving
- Front evaporator access for easy servicing
- Includes air filter, water and drain hose

# NW Series Modular Diced Ice Machines – up to 200kg NWL 508 AS OX Large dice cube, 15g 29mm x 22mm x 29mm