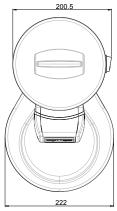

# **TECHNICAL INFORMATION**

**Dimensions** 

Width: 220mm
Depth: 385mm
Height: 575mm
Nett weight: 13kg