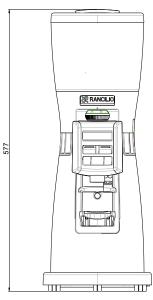

# **TECHNICAL INFORMATION**

**Dimensions** 

Width: 220mm
Depth: 385mm
Height: 575mm
Nett weight: 13kg