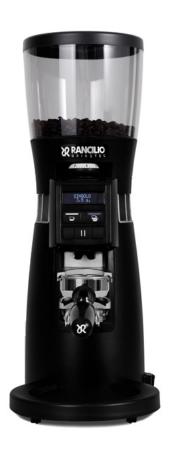

# Kryo EVO 65 OD - RCCG KRYO65OD BLK

# RANCILIO KRYO COFFEE GRINDER

# STANDARD FEATURES

- Hands free on demand grinding for maximum coffee freshness
- Hopper capacity 1.3kg
- High capacity ThermoSteel treated stainless steel burrs
- 64mm flat burr configuration
- Motor speed 1350rpm
- · Cooling Fins in die-cast aluminum
- · Hoppers in food-grade polycarbonate
- Colour: Black
- Dose dispensed by start button on keypad or by inserting group handle
- Dispensing chute design ensure perfect and uniform distribution of each dose
- Multifunctional user interface with LED soft touch control panel
- User-friendly LCD screen interface for easy programming
- Grinder volume counters track your coffee consumption
- Software calibration for accurate dosing and service interval prompting
- Micrometric adjustment with anti-accidental rotation lock
- Grinding chamber cooling system reduces operating temperature for consistent dosing
- High capacity ThermoSteel treated stainless steel mills