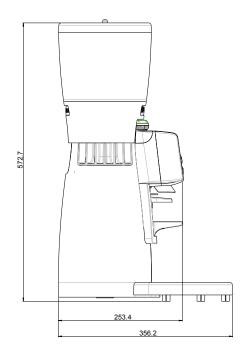

# **TECHNICAL INFORMATION**

**Dimensions** 

Width: 220mm
Depth: 385mm
Height: 575mm
Nett weight: 13kg