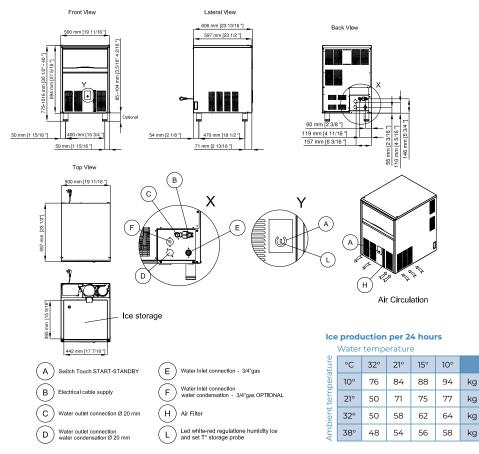

#### Dimensions

Width:500mmHeight:694mmDepth:597mmNett weight:50kgPacked weight:57kg

#### Installation distance from wall

- rear 150mm
- right 150mm
- left 150mm

Placement of unit should be indoors in an environment that does not exceed the air and water temperature limitations of the unit

#### Water connection requirements

Inlet connection: R ¾" Cold water (5-35°C) Pressure (1-5 bar) Water outlet connection: Ø 20mm Disclaimer: All unit capacities are based on subjective testing. Moffat accepts no liability for production values.

Note: Ice production rate is measured with the water temperature at 10°C and an ambient temperature of 21°C.

BERRIES SERIES ICE FLAKER - SELF CONTAINED SF95C