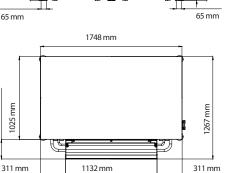

## Dimensions

1025 mm

243 mm

| 1748mm |
|--------|
| 1267mm |
| 1803mm |
| 347kg  |
| 390kg  |
|        |

Ice capacity (application)\* 613kg

Ice capacity (AHRI)\*\* 481kg

Internal Volume 1.249m<sup>3</sup>

Application capacity is calculated on 90% of total volume x 545 kg/m<sup>3</sup>

\*\* AHRI capacity is calculated on 80% of total volume x 481 kg/m<sup>3</sup>

an Ali Group Company