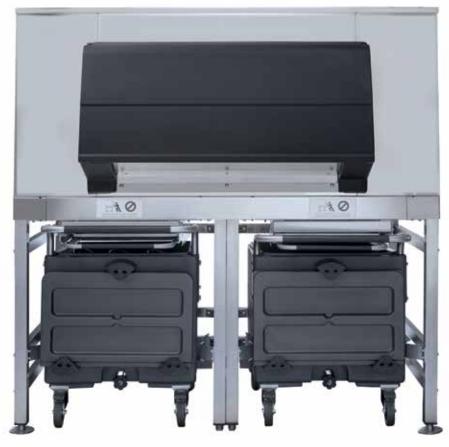

## SIS Series Ice Shuttle System- up to 613kg sis 1350

- Storage capacity up to 613kg
- Includes 2 x 73kg ice cart
- Ice chute cut-out required upon installation
- Upright front bin with incorporated ice shuttle carts
- Stainless steel exterior for both storage and frame
- Pre-cut top pane to accommodate multiple head units
- To accelerate flow during ice extraction, ice paddle (and hanging bracket) are available standard
- The shuttle cart is filled through a sliding guillotine, easy to open
- Insulated top closed with lid on storage
- Spring loaded storage compartment bin door for safe
  operation
- High density polyethylene insulation

- Pre-assembled heavy-duty frame with hosting base with built-in drain for bin and cart (reversible drain connection)
   Includes ice paddle, water and drain base
- Includes ice paddle, water and drain hose