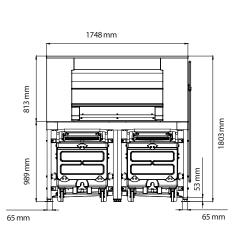

## Dimensions

1025 mm

243 mm

| 1748mm |
|--------|
| 1267mm |
| 1803mm |
| 347kg  |
| 390kg  |
|        |

Ice capacity (application)\* 613kg

Ice capacity (AHRI)\*\* 481kg

Internal Volume 1.249m<sup>3</sup>

Application capacity is calculated on 90% of total volume x 545 kg/m<sup>3</sup>

\*\* AHRI capacity is calculated on 80% of total volume x 481 kg/m<sup>3</sup>

an Ali Group Company