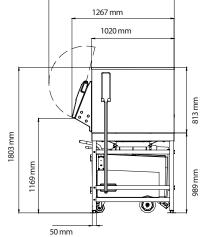

## SIS Series Ice Shuttle System- up to 613kg sis 1350

- Storage capacity up to 613kg
- Includes 2 x 73kg ice cart
- Ice chute cut-out required upon installation
- Upright front bin with incorporated ice shuttle carts
- Stainless steel exterior for both storage and frame
- Pre-cut top pane to accommodate multiple head units
- To accelerate flow during ice extraction, ice paddle (and hanging bracket) are available standard
- The shuttle cart is filled through a sliding guillotine, easy to open
- Insulated top closed with lid on storage
- Spring loaded storage compartment bin door for safe
  operation
- High density polyethylene insulation

- Pre-assembled heavy-duty frame with hosting base with built-in drain for bin and cart (reversible drain connection)
   Includes ice paddle, water and drain base
- Includes ice paddle, water and drain hose