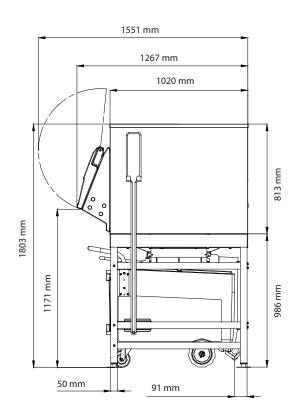

#### Dimensions

Width: 885mm
Depth: 1267mm
Height: 1803mm
Nett weight: 161kg
Packed weight: 198kg