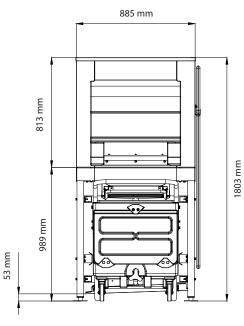

#### Dimensions

Width: 885mm
Depth: 1267mm
Height: 1803mm
Nett weight: 161kg
Packed weight: 198kg