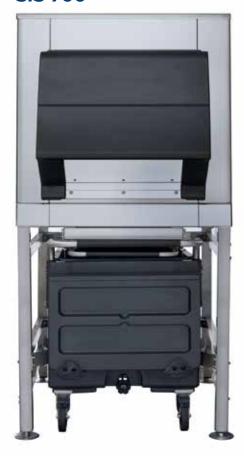

## **SIS 700**

- Storage capacity up to 318kg
- Includes 1 x 73kg ice cart
- Ice chute cut-out required upon installation
- Upright front bin with incorporated ice shuttle carts
- Stainless steel exterior for both storage and frame
- Pre-cut top pane to accommodate multiple head units
- To accelerate flow during ice extraction, ice paddle (and hanging bracket) are available standard
- The shuttle cart is filled through a sliding guillotine, easy to open
- Insulated top closed with lid on storage
- Spring loaded storage compartment bin door for safe operation
- High density polyethylene insulation

- Pre-assembled heavy-duty frame with hosting base with built-in drain for bin and cart (reversible drain connection)
- Includes ice paddle, water and drain hose