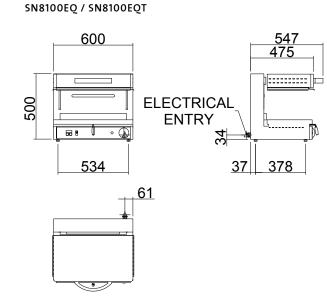

### Specifications

Elements 4kW **Electrical requirements** 400-415V, 2P+N+E, 50/60Hz,4kW, 10A DIMENSIONS Width 600mm Depth 548mm Height 500mm COOKING AREA Rack size 600mm x 350mm 1/1 GN pan size PACKING DATA 0.31m3, 61kg **ELECTRICAL CONNECTION** 10A 5 pin plug **OPTIONS AT EXTRA COST** Wall mounting bracket