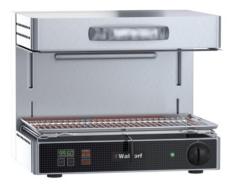

## Technical data sheet for **ADJUSTABLE ULTRARAPID ELECTRIC SALAMANDER** SN8100EQ / SN8100EQT

- 4kW
- Self balancing adjustable grill height
- 1/1 GN pan compatible
- Infrared tungsten heating elements protected by a glass ceramic plate
- Ultra quick heating 20 seconds to reach maximum temperature from ignition, max 5 seconds in operation
- Energy saving with ultra quick heating from idle
- Two independent cooking areas
- Large view digital display for timer countdown and easy to use control for time and cooking zone selection
- Perfect cooking uniformity with deflector and centering of the cooking plate under the heating elements
- Minimum heat dispersion hot air is released towards the back reducing the temperature within the operating areas
- Insulated external surfaces and handle for operator safety
- Open on 3 sides allowing easy loading
- Wall mounting bracket option
- Easy clean

### SN8100EQT - Contact version

• Enhanced energy saving with pan detection bar for automatic switching on and off

### **Overall Construction**

- Stainless steel exterior
- Infrared heating elements
- Removable drip tray
- Chrome plated grids
- Heat resistant handle
- Rounded corners for easy cleaning

### Controls

- Large easy use controls for time setting
- Digital display
- Electronic selector for timer Start / Stop and cooking area
- Indicator lights for Power On