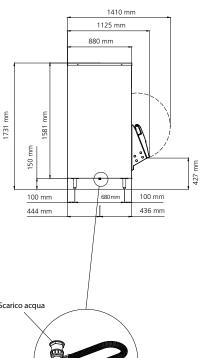

#### **Dimensions**

Width: 1524mm Depth: 1125mm 1731mm Height: Nett weight: 206kg Packed weight: 230g