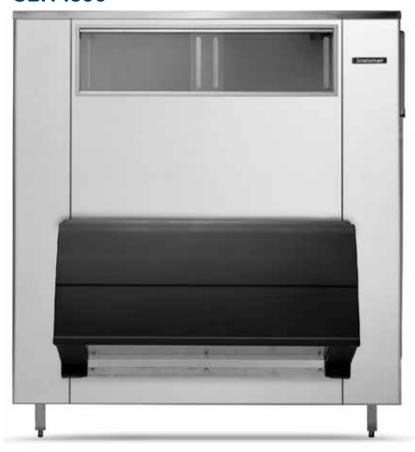

## **UBH 1600**

- Storage capacity up to 812kg
- Ice chute cut-out required upon installation
- · Upright, single door ice storage bin
- Stainless steel exterior frame, sides, top, back and bottom
- Pre-cut top pane to accommodate multiple head units
- High density polyethylene insulation, insulated round corners for longer ice storage
- · Stainless steel exterior for both storage and frame
- Convenient multi-positioned ice deflector, preventing ice spills
- Single spring loaded bin door for safe usage and tight seal of storage compartment
- High density, non-corroding polyethylene bin liner, round corner designed for ease of cleaning

- Sliding inspection window for visual control and initial paddle operation
- Includes ice paddle, water and drain hose