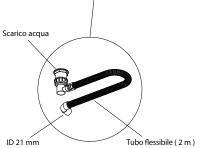

- Sliding inspection window for visual control and initial paddle operation
- Includes ice paddle, water and drain hose