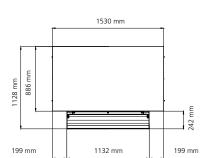

#### **Dimensions**

Width: 1524mm Depth: 1125mm 1731mm Height: Nett weight: 206kg Packed weight: 230g