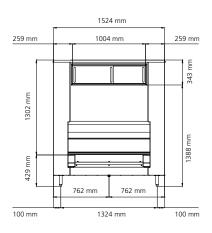

#### **Dimensions**

Width: 1524mm Depth: 1125mm 1731mm Height: Nett weight: 206kg Packed weight: 230g