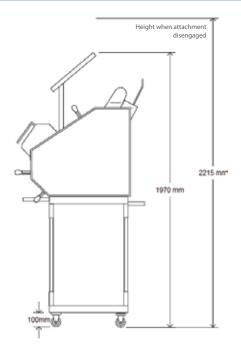

# Specifications

- 400 415V, 3 P + E, 50Hz, 1.0kW
- · 4 pin 10 amp plug supplied
- 1005mm W x 930mm D x 1970mm H (2215mm high with attachment disengaged)