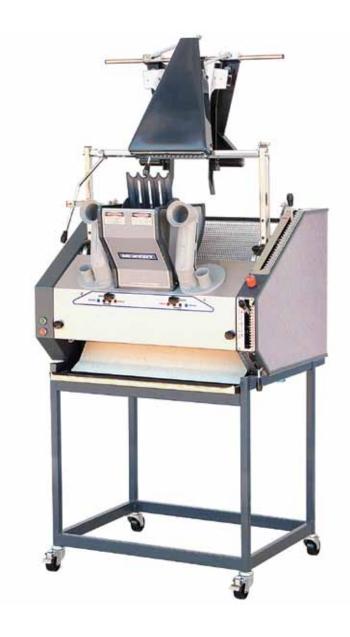

# VERSATILE VMARS Moulder

# **Bakery**

The Versatile VMARS is fitted with Runsafe Guarding System

# Features & Benefits

- Four piece cutter fitted as standard
- Patented roll tubes for production of fancy rolls
- Fitted with emergency stop button
- Supplied mobile with stand

# Versatile

- Loaf guides fitted for loaf uniformity
- Standard with green start and red stop buttons
- Fitted with Derpanyl composite non-stick moulding belts

# **Overall Construction**

- · Powdercoated sub frame assembly
- Fitted with stainless steel front & side panels
- · Front panel fully removable for cleaning
- Curling chain stainless steel construction (removable for cleaning)
- · Sheeting rollers non stick PVC material
- Supplied with electrical cable wand to ensure operator safety

# Operation

- Four piecing blades activated by front lever
- Load guides easily lowered and raised when required
- Fully adjustable sheeting roller settings (right side)
- Loaf guides fitted with width adjustment lever
- Operation & emergency stop buttons (front mounted)
- Rear belt pressure adjustment (front mounted)