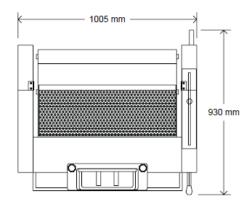

# Specifications

- 400 415V, 3 P + E, 50Hz, 1.0kW
- · 4 pin 10 amp plug supplied
- 1005mm W x 930mm D x 1970mm H (2215mm high with attachment disengaged)