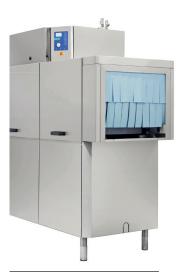

# WD-153 ICS+ SINGLE STAGE RACK CONVEYOR

# STANDARD FEATURES:

- High performance single stage rack conveyor
- Chemical wash zone
- 60-260 baskets per hour standard, maximum capacity of 150 baskets per hour
- 1.4 litres cold water consumption per cycle
- 100 litre wash tank volume
- 1.5 kW wash pump with 9kW booster heater
- ICS+ 'intelligent control system' including ESE, CRT and DTS
- High performance heat recovery system
- Electronic control system
- Easy to use control panel to adjust contact time
- Upper and lower angled wash and rinse arms
- Lightweight wash arms can be easily removed for cleaning
- Self-emptying pumps in wash and rinse zones
- Easy to access large filters and strainer baskets for less frequent emptying
- Drain pipe positioned on the frame of machine for easy cleaning
- · Tank can be emptied using easy access lever
- HACCP function
- Removable front door for easy cleaning
- Stainless steel construction
- Condensate coil and heat exchanger to simultaneously reduce heat emissions and heat incoming cold water
- Fully insulated doors and panels
- Double final rinse zone