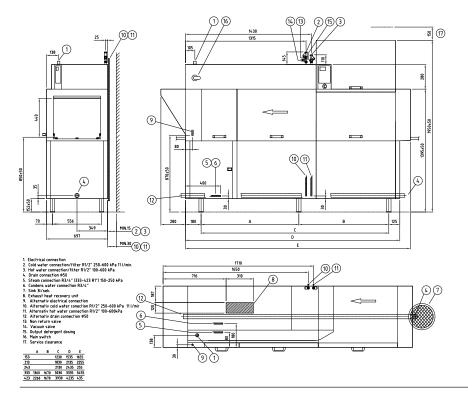

## **TECHNICAL INFORMATION:**

# Dimensions

Width: 1655mm Depth: 697mm Height: 1675mm

#### Water

Hot water temperature: 55-70°C Hot water connection: R½" Hot water pressure: 100-600kPa Cold water temperature: 5-12°C Cold water connection: R½" Cold water pressure: 250-600kPa Flow: 11 litres per min Water quality (Hardness): 2-7odH

#### Waste

Connection: 50mm dia direct Floor drain, capacity: 3 litres per second

## Electrical

3P+N+E 400-415V 50/60Hz 32.6kW 50A

# Steam Heated

150-250 kpa @50kg ph 3P+N+E 400-415V 50/60Hz 1.85kW 16A

Refer operator manual for complete installation instructions