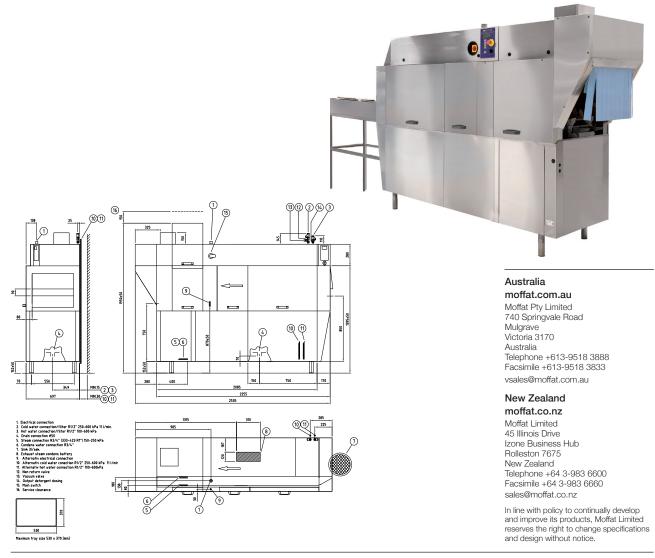

### Dimensions

Width: 2535mm Depth: 697mm Height: 1775mm

#### Water

Hot water temperature: 55-70°C Hot water connection: R½"
Hot water pressure: 100-600kPa Cold water temperature: 5-12°C Cold water connection: R½"
Cold water pressure: 250-600kPa Flow: 11 litres per min
Water quality (Hardness): 2-7odH

#### Waste

Connection: 50mm dia Floor drain, capacity: 3 litres per second

#### Electrical

3P+N+E 400-415V 50/60Hz 36kW 63A