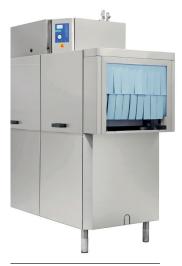

# WD-243 ICS+ THREE STAGE RACK CONVEYOR

## STANDARD FEATURES:

- High performance three stage rack conveyor
- Pre-wash zone with intermediate rinse
- Chemical wash zone
- Double final rinse
- 85-260 baskets per hour standard
- 1.2 litres cold water consumption per cycle
- 177 litre wash tank volume including pre-wash tank
- 2 x 1.5kW wash pump with 12kW booster heater
- ICS+ 'intelligent control system' including ESE, CRT and DTS
- High performance heat recovery system
- Electronic control system
- Easy to use control panel to adjust contact time
- Upper and lower angled wash and rinse arms
- Lightweight wash arms can be easily removed for cleaning
- Self-emptying pumps in wash and rinse zones
- Easy to access large filters and strainer baskets for less frequent emotving
- Drain pipe positioned on the frame of machine for easy cleaning
- Tank can be emptied using easy access lever
- HACCP function
- · Removable front door for easy cleaning
- Stainless steel construction
- Condensate coil and heat exchanger to simultaneously reduce heat emissions and heat incoming cold water
- Fully insulated doors and panels
- Double final rinse