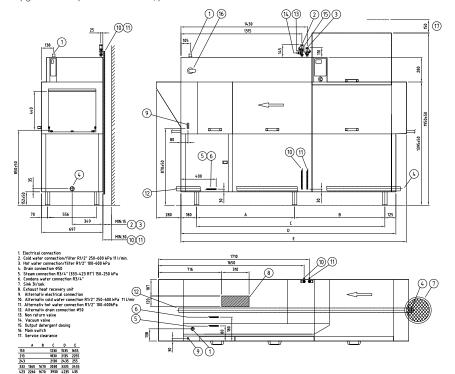

#### **TECHNICAL INFORMATION:**

# Dimensions

Width: 2255mm Depth: 697mm Height: 1675mm

#### Water

Hot water temperature: 55-70°C Hot water connection: R½"
Hot water pressure: 100-600kPa Cold water temperature: 5-12°C Cold water connection: R½"
Cold water pressure: 250-600kPa Flow: 11 litres per min
Water quality (Hardness): 2-7odH

#### Waste

Connection: 50mm dia direct Floor drain, capacity: 3 litres per second

# Electrical

3P+N+E 400-415V 50/60Hz 40.1kW 63A

## Steam Heated

150-250 kpa @50kg ph 3P+N+E 400-415V 50/60Hz 3.4kW 20A

Refer operator manual for complete installation instructions